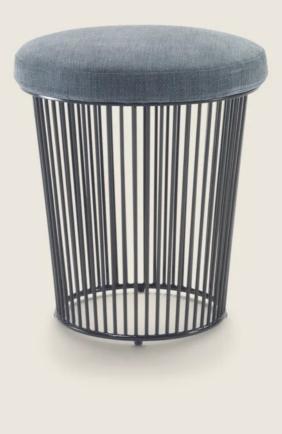

## OTTOMAN

Structure in metal, with burnished or glossy anthracite finish
Finish plus structure in metal, with satin, chrome or black chrome finish
Seat in plywood with polyurethane foam padding, encased in protective laminated fabric Feet rest on tips made of thermoplastic material Upholstery is removable in both the fabric and leather versions