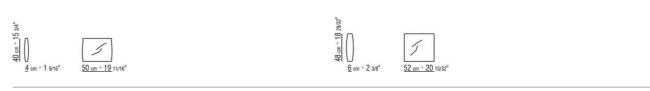

NI **2020 SOFAS** 

## WESTON | ROBERTO LAZZERONI | 2020

Structure and seat in solid wood with padding in variable-density polyurethane foam and dacron, covered with protective laminated fabric

**Optional cushions** in sterilized goose down (Assopiuma certified, gold label). Upon request, with upcharge

Base in metal with chrome, black chrome, satin, burnished, glossy anthracite

Feet in cast aluminum with chrome, black chrome, satin, burnished, glossy anthracite finish. Feet rest on tips made of thermoplastic material

**Upholstery** is removable in both the fabric and leather versions

**Piping** in gros grain, available in all the colors on the sample board, for both fabric and leather covers

SECTIONAL SOFAS

## TECHNICAL DRAWINGS | WESTON



SOFAS

## TECHNICAL DRAWINGS | WESTON





COD. 01LX99



SOFAS

SOFAS 5