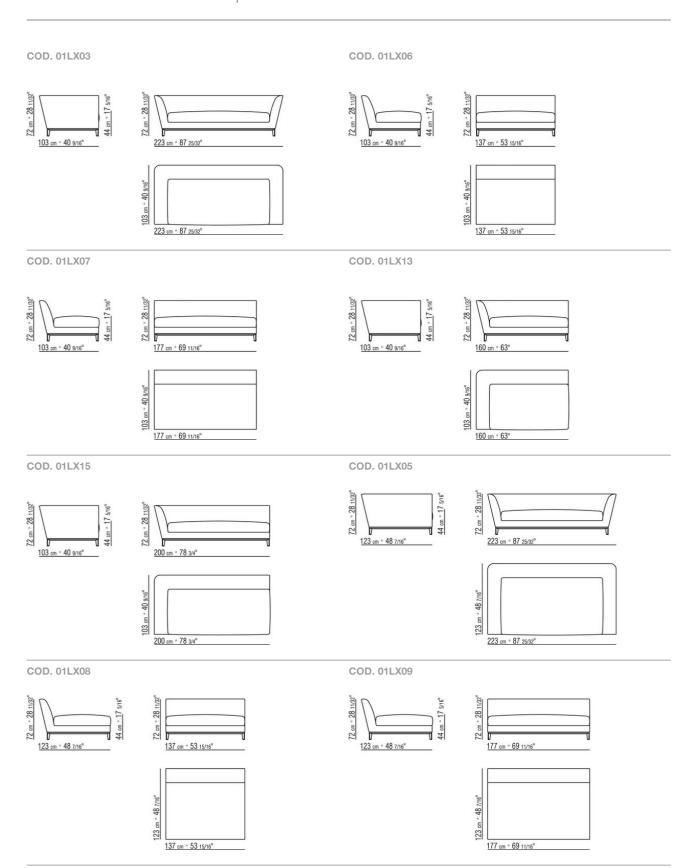

**WESTON** ROBERTO LAZZERONI **2020 SOFAS** 

## WESTON | ROBERTO LAZZERONI | 2020

Structure and seat in solid wood with padding in variable-density polyurethane foam and dacron, covered with protective laminated fabric

**Optional cushions** in sterilized goose down (Assopiuma certified, gold label). Upon request, with upcharge

Base in metal with chrome, black chrome, satin, burnished, glossy anthracite

Feet in cast aluminum with chrome, black chrome, satin, burnished, glossy anthracite finish. Feet rest on tips made of thermoplastic material

**Upholstery** is removable in both the fabric and leather versions

**Piping** in gros grain, available in all the colors on the sample board, for both fabric and leather covers

SECTIONAL SOFAS

## TECHNICAL DRAWINGS | WESTON



SOFAS

## TECHNICAL DRAWINGS | WESTON





COD. 01LX99



SOFAS

SOFAS 5