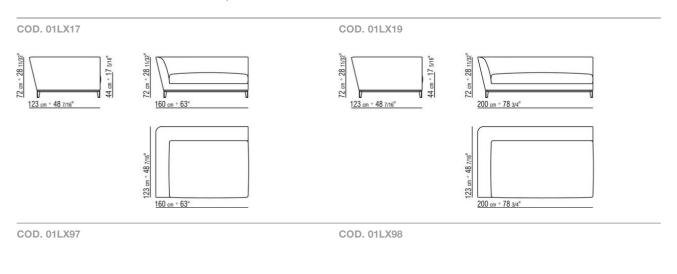

RONI **2020 SOFAS** 

## WESTON | ROBERTO LAZZERONI | 2020

Structure and seat in solid wood with padding in variable-density polyurethane foam and dacron, covered with protective laminated fabric

**Optional cushions** in sterilized goose down (Assopiuma certified, gold label). Upon request, with upcharge

Base in metal with chrome, black chrome, satin, burnished, glossy anthracite

Feet in cast aluminum with chrome, black chrome, satin, burnished, glossy anthracite finish. Feet rest on tips made of thermoplastic material

**Upholstery** is removable in both the fabric and leather versions

**Piping** in gros grain, available in all the colors on the sample board, for both fabric and leather covers

SECTIONAL SOFAS

## TECHNICAL DRAWINGS | WESTON



SOFAS

## TECHNICAL DRAWINGS | WESTON





COD. 01LX99



SOFAS

SOFAS 5