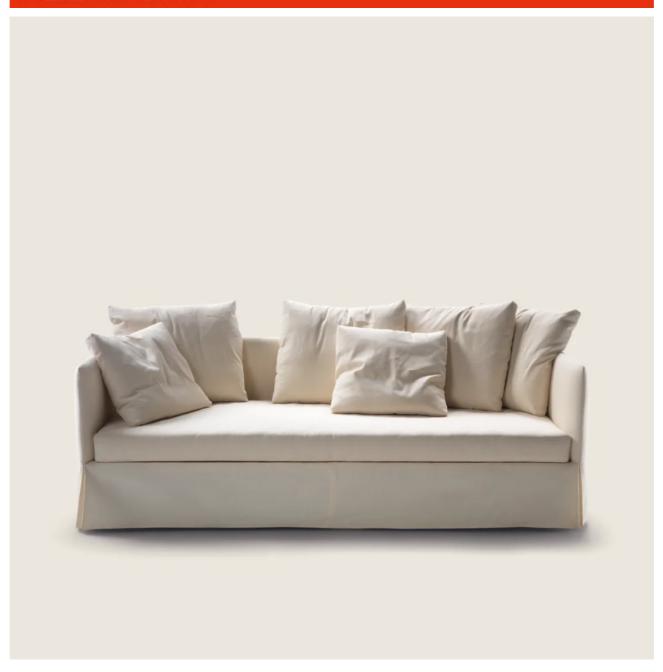

TWINS GIULIO MANZONI 2016 SOFA BEDS

## TWINS | GIULIO MANZONI | 2016

Frame in metal and wood
Platform with wooden slats
Seat cushion mattress in polyurethane and dacron covered with protective fabric lining
Backrest in wood and polyurethane covered in protective fabric lining
Backrest cushions in sterilized goose down (assopiuma certified, Gold Label). Optional backrest cushions are upon request, with

upcharge

Throw pillows available with sleeping pillows or duvet (on request with upcharge)

Second bed with pull-out patented mechanism, platform with wooden slats, bed frame in grey lacquered metal Upholstery removable fabric or not removable leather covers