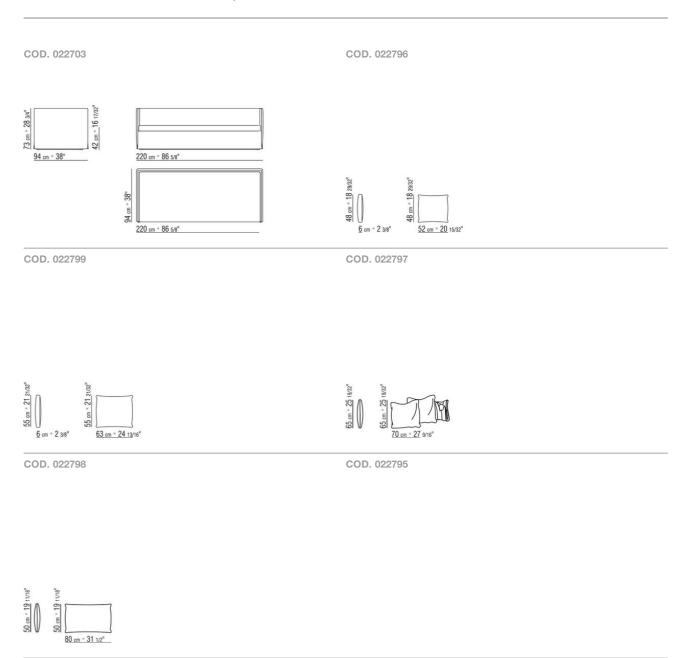

TWINS GIULIO MANZONI 2016 SOFA BEDS

## TWINS | GIULIO MANZONI | 2016

Frame in metal and wood
Platform with wooden slats
Seat cushion mattress in polyurethane and dacron covered with protective fabric lining
Backrest in wood and polyurethane covered in protective fabric lining
Backrest cushions in sterilized goose down (assopiuma certified, Gold Label). Optional backrest cushions are upon request, with

upcharge

Throw pillows available with sleeping pillows or duvet (on request with upcharge)

Second bed with pull-out patented mechanism, platform with wooden slats, bed frame in grey lacquered metal Upholstery removable fabric or not removable leather covers

SOFA BEDS 2

## TECHNICAL DRAWINGS | TWINS



SOFA BEDS 3