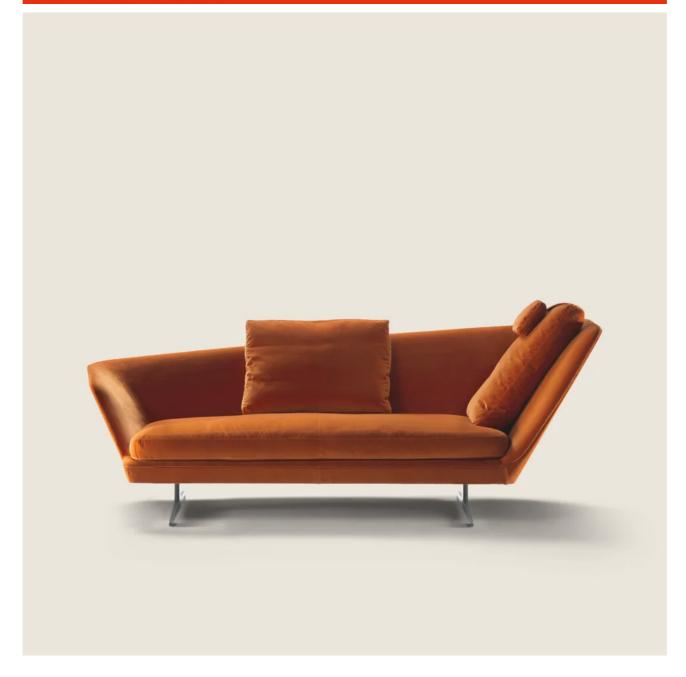

## FLEXFORM

ZEUS ANTONIO CITTERIO 2014 CHAISE LONGUE/DORMEUSE

## ZEUS | ANTONIO CITTERIO | 2014

**Frame** in rigid polyurethane and foam polyurethane

**Seat cushion** in sterilized goose down (Assopiuma certified, gold label) with insert in crushproof material

Backrest cushions in sterilized goose down (Assopiuma certified, gold Label). Optional backrest cushions are upon request, with upcharge

Headrest cushion in sterilized goose down (Assopiuma certified, gold label) with

counterweight in metal with satin, chrome, black chrome, burnished, glossy anthracite finish. The headrest cushion is optional, upon request, with upcharge

Legs in satined, chrome, black chrome, burnished, glossy anthracite aluminium. Rests on pads made of thermoplastic material

**Upholstery** non-removable fabric or leather covers. Fabric choice must be approved by Flexform in advance