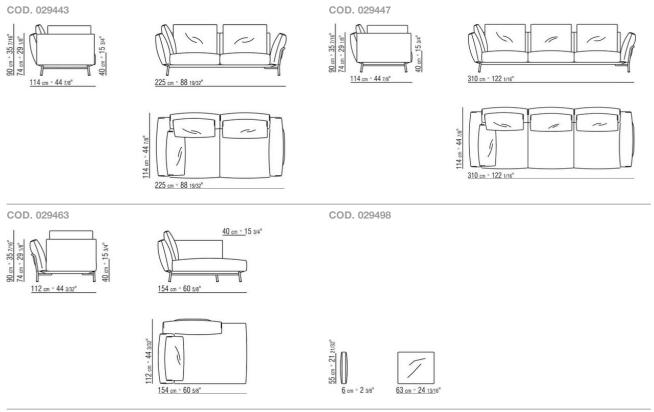

e same color as the cowhide clad metal frame

**Seat cushions** in sterilized goose down (Assopiuma certified, gold label) with insert

in crushproof variable density material **Backrest cushions** in sterilized goose down (Assopiuma certified, gold label)

**Armrest cushion** in sterilized goose down (Assopiuma certified, gold label) with insert in crushproof material

Optional cushions in sterilized goose down (Assopiuma certified, gold label); optional cushions are upon request with upcharge Feet in metal, with satin, chrome, burnished, black chrome, glossy anthracite color. Feet rest on tips made of thermoplastic material

**Upholstery** is removable in both the fabric and leather versions

STAND-ALONE SOFAS

## TECHNICAL DRAWINGS | AMBROEUS



SOFAS

## TECHNICAL DRAWINGS | AMBROEUS



COD. 029499



SOFAS \( \square\)