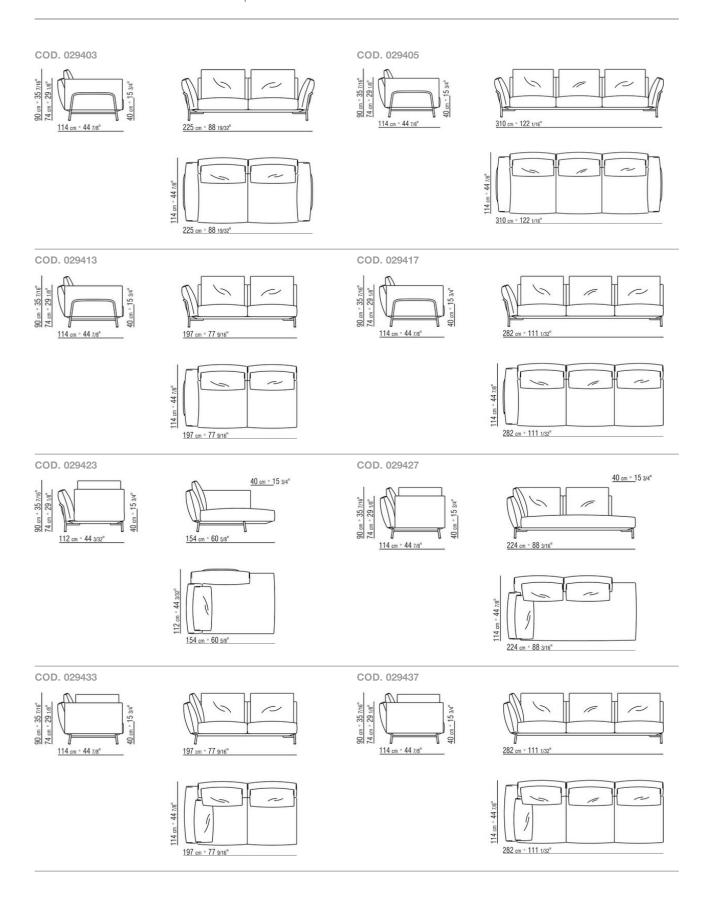

Upholstered in hand-stitched leather in the same color as the cowhide clad metal frame

**Seat cushions** in sterilized goose down (Assopiuma certified, gold label) with insert

in crushproof variable density material **Backrest cushions** in sterilized goose down (Assopiuma certified, gold label)

**Armrest cushion** in sterilized goose down (Assopiuma certified, gold label) with insert in crushproof material

Optional cushions in sterilized goose down (Assopiuma certified, gold label); optional cushions are upon request with upcharge Feet in metal, with satin, chrome, burnished, black chrome, glossy anthracite color. Feet rest on tips made of thermoplastic material

**Upholstery** is removable in both the fabric and leather versions

STAND-ALONE SOFAS

## TECHNICAL DRAWINGS | AMBROEUS



SOFAS

## TECHNICAL DRAWINGS | AMBROEUS



COD. 029499



SOFAS \( \square\)