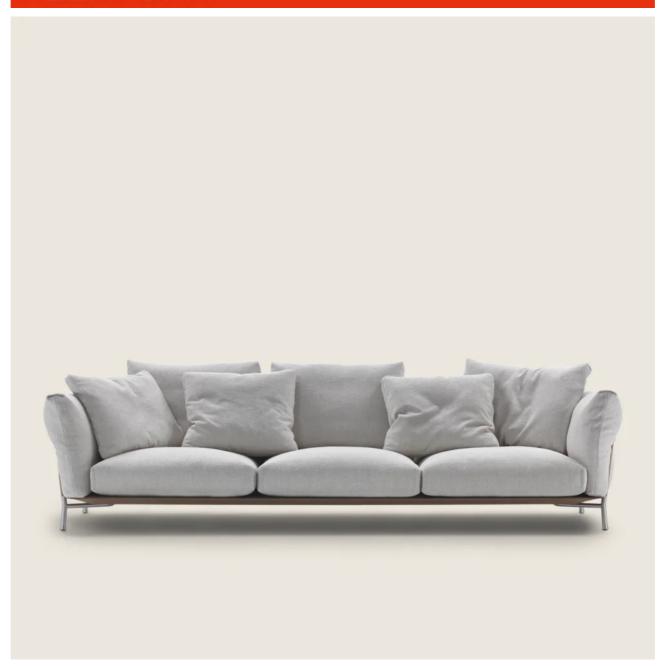

## AMBROEUS ANTONIO CITTERIO 2022 SOFAS

## AMBROEUS | ANTONIO CITTERIO | 2022

Frame in metal, clad in cowhide in these colors: grey 5003, dark brown 5004, extra dark brown 5013, black 5005, olive 5006, russian red 5008, sand 5001, tobacco 5015, with support in anthracite color elastic webbing

Backrest in metal, with molded polyurethane padding covered in sterilized goose down (Assopiuma certified, gold label)

Armrest in metal, with satin, chrome, burnished, black chrome, glossy anthracite color. Upholstered in hand-stitched leather in the same color as the cowhide clad metal frame

**Seat cushions** in sterilized goose down (Assopiuma certified, gold label) with insert

in crushproof variable density material **Backrest cushions** in sterilized goose down (Assopiuma certified, gold label)

**Armrest cushion** in sterilized goose down (Assopiuma certified, gold label) with insert in crushproof material

Optional cushions in sterilized goose down (Assopiuma certified, gold label); optional cushions are upon request with upcharge Feet in metal, with satin, chrome, burnished, black chrome, glossy anthracite color. Feet rest on tips made of thermoplastic material

**Upholstery** is removable in both the fabric and leather versions

STAND-ALONE SOFAS