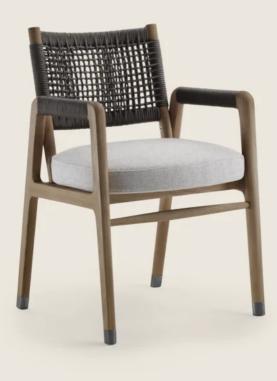

## ORTIGIA

Structure and backrest in solid canaletto walnut with natural finish, stained canaletto walnut extra or in solid ash stained walnut, teak, wenge, ebony or brown. Woven cowhide in the following colors: natural 5002, grey 5003, dark brown 5004, black 5005, olive 5006, russian red 5008, tobacco 5015

Feet in die-cast zama with satin, chrome, burnished, black chrome or glossy anthracite metal finish. Rests on tips made of thermoplastic material

**Seat** in plywood with polyurethane foam padding, covered with a protective laminated fabric

Upholstery is removable in both the fabric and leather versions

ORTIGIA S.H.

Structure and backrest in solid canaletto walnut with natural finish, stained canaletto walnut extra, or in solid ash stained walnut, teak, wenge, ebony or brown

Backrest and armrests upholstered in cowhide in the following colors: grey 5003, dark brown 5004, extra dark brown 5013, black 5005, olive 5006, russian red 5008, sand 5001, tobacco 5015

Seat in plywood with polyurethane foam padding, covered with a protective laminated fabric

Feet in die-cast zama with satin, chrome, burnished, black chrome or glossy anthracite finish. Rests on tips made of thermoplastic material

**Upholstery** is removable in both the fabric and leather versions