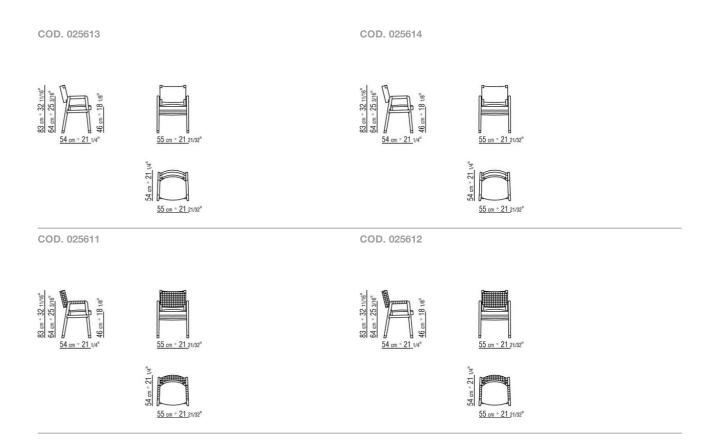

enge, ebony or brown

Backrest and armrests upholstered in cowhide in the following colors: grey 5003, dark brown 5004, extra dark brown 5013, black 5005, olive 5006, russian red 5008, sand 5001, tobacco 5015

Seat in plywood with polyurethane foam padding, covered with a protective laminated fabric

Feet in die-cast zama with satin, chrome, burnished, black chrome or glossy anthracite finish. Rests on tips made of thermoplastic material

**Upholstery** is removable in both the fabric and leather versions

Flexform reserves the right to make, at any time and without notice, improvements or modifications that it might deem appropriate to its products, whether these be of an aesthetic or technical nature or related to sizes and materials.

## **TECHNICAL DRAWINGS** | ORTIGIA | ORTIGIA S.H.