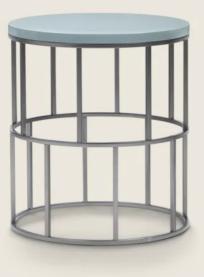

## SIDE TABLES

**Base** in metal with satin, chrome, burnished, black chrome, glossy anthracite

**Top** in wood with glossy lacquer finish in the following colors: white, black, lilac, pine green, salmon, grey-green, mocha, dove grey, mustard, saffron, burgundy, teal, grey-blue, moss green or brick; or in the following types of marble: polished calacatta gold, matt calacatta gold, polished white carrara, polished nero marquina, polished emperador, matt emperador, polished emperador light, polished marron damasco, matt marron damasco, polished grey stardust, matt grey stardust