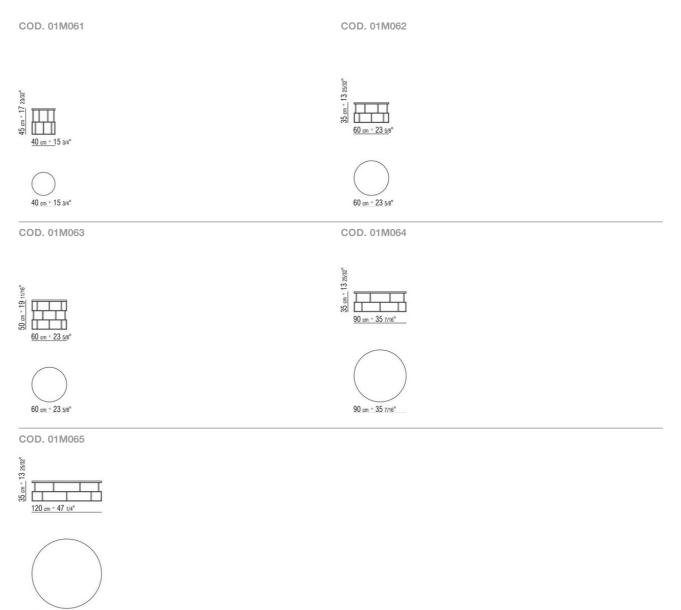

urnished, black chrome, glossy anthracite

**Top** in wood with glossy lacquer finish in the following colors: white, black, lilac, pine green, salmon, grey-green, mocha, dove grey, mustard, saffron, burgundy, teal, grey-blue, moss green or brick; or in the following types of marble: polished calacatta gold, matt calacatta gold, polished white carrara, polished nero marquina, polished emperador, matt emperador, polished emperador light, polished marron damasco, matt marron damasco, polished grey stardust, matt grey stardust

Flexform reserves the right to make, at any time and without notice, improvements or modifications that it might deem appropriate to its products, whether these be of an aesthetic or technical nature or related to sizes and materials.

## TECHNICAL DRAWINGS | RIVIERA



120 cm ° 47 1/4"