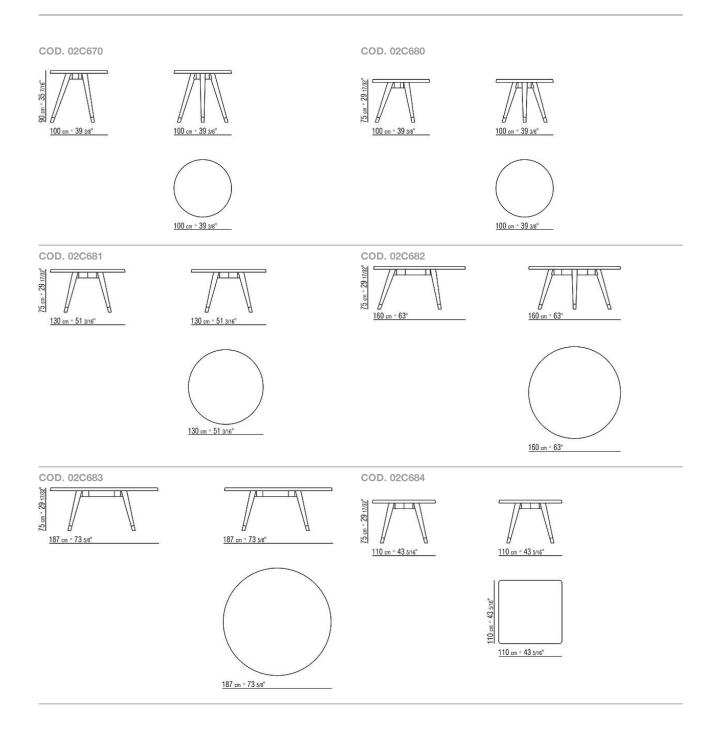

effect, natural, or stained walnut extra finish; or in ash with natural finish or stained walnut, stained teak, stained wenge, stained brown or stained ebony; or in oak with raw-wood effect finish. The dining tables contain reinforcing metal inserts Legs in turned solid Canaletto walnut, solid ash or solid oak in the same finishes as the top. Frame in metal painted black Feet in cast aluminum with satin, chrome, black chrome, burnished, glossy anthracite or matt titanium 710 finish. Rests on tips made of thermoplastic material

Flexform reserves the right to make, at any time and without notice, improvements or modifications that it might deem appropriate to its products, whether these be of an aesthetic or technical nature or related to sizes and materials.

# TECHNICAL DRAWINGS | ADLER



# TECHNICAL DRAWINGS | ADLER