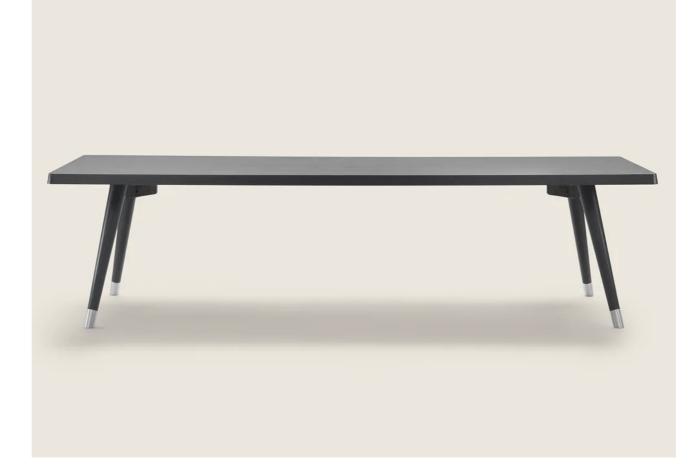

#### Table

Top in Canaletto walnut veneer with rawwood effect, natural, or stained walnut extra finish; or in ash with natural finish or stained walnut, stained teak, stained wenge, stained brown or stained ebony; or in oak with raw-wood effect finish. The dining tables contain reinforcing metal inserts Legs in turned solid Canaletto walnut, solid ash or solid oak in the same finishes as the top. Frame in metal painted black Feet in cast aluminum with satin, chrome, black chrome, burnished, glossy anthracite or matt titanium 710 finish. Rests on tips made of thermoplastic material