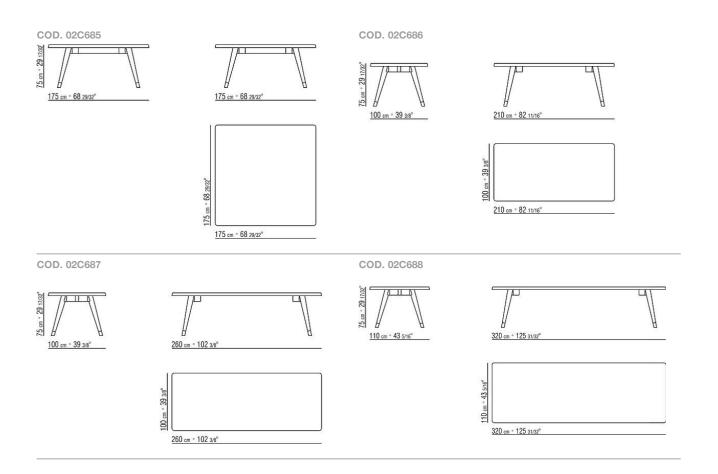

ut extra finish; or in ash with natural finish or stained walnut, stained teak, stained wenge, stained brown or stained ebony; or in oak with raw-wood effect finish. The dining tables contain reinforcing metal inserts Legs in turned solid Canaletto walnut, solid ash or solid oak in the same finishes as the top. Frame in metal painted black Feet in cast aluminum with satin, chrome, black chrome, burnished, glossy anthracite or matt titanium 710 finish. Rests on tips made of thermoplastic material

Flexform reserves the right to make, at any time and without notice, improvements or modifications that it might deem appropriate to its products, whether these be of an aesthetic or technical nature or related to sizes and materials.

# TECHNICAL DRAWINGS | ADLER



# TECHNICAL DRAWINGS | ADLER