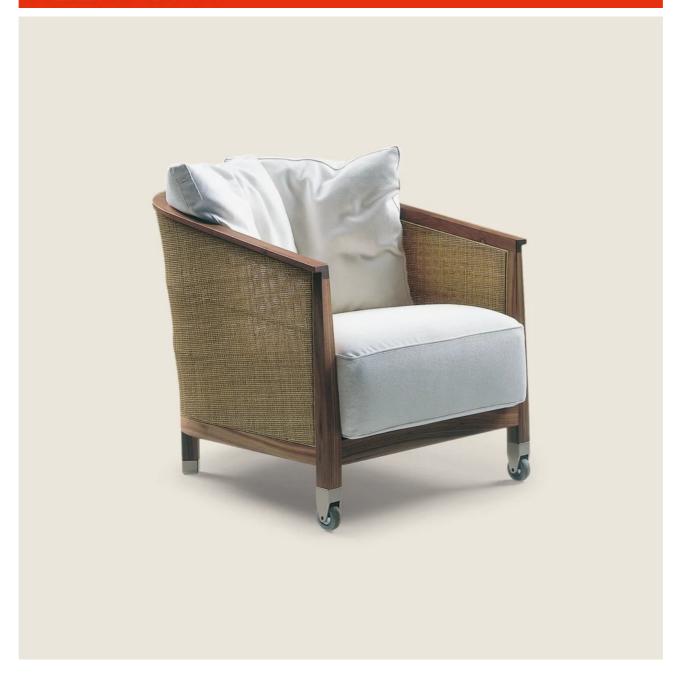

## MOZART | DESIGN CENTER | 1996

Frame in metal and in solid wood canaletto walnut, canaletto walnut extra. With reed.
Rests on pads made of thermoplastic material

**Seat** in metal with polyurethane foam padding, covered with a protective laminated fabric

Backrest cushion in sterilized goose down (Assopiuma certified, gold label) or dacron. The backrest cushion is optional, upon request, with upcharge

Rear feet in solid wood with tips in metal with a satin finish

Front casters in metal and rubber Upholstery is removable in both the fabric and leather versions

**Piping** with fabric covers comes in gros grain, available in all the colors on the sample board. With leather covers the piping comes always in the same leather