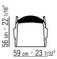

own or lacquered white

Hand-woven extruded pvc with nylon core in colors: white 7007, cream 7001, bordeaux 7002, green 7006, brown 7004, anthracite 7005; or in polypropylene cord in colors: white 8007, sand 8001, bordeaux 8002, green 8006, brown 8004, anthracite 8005; or in matt polypropylene cord in

colors: straw 8101, natural 8102, ice 8103, anthracite 8105

Seat cushion in polyester fiber with insert in crushproof single-density material upholstered in water-repellent fabric

Feet in die-cast zama, with matt brushed or burnished, matt titanium 710 finish.

Rests on tips made of thermoplastic material

**Upholstery** in removable fabric

**Cover** in waterproof material; cover is upon request, with upcharge

DINING CHAIRS/CHAIRS

## TECHNICAL DRAWINGS | CRONO OUTDOOR

COD. 0220C1







DINING CHAIRS/CHAIRS