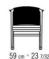

brown or lacquered white

Hand-woven extruded pvc with nylon core in colors: white 7007, cream 7001, bordeaux 7002, green 7006, brown 7004, anthracite 7005; or in polypropylene cord in colors: white 8007, sand 8001, bordeaux 8002, green 8006, brown 8004, anthracite 8005; or in matt polypropylene cord in

colors: straw 8101, natural 8102, ice 8103, anthracite 8105

Seat cushion in polyester fiber with insert in crushproof single-density material upholstered in water-repellent fabric

Feet in die-cast zama, with matt brushed or burnished, matt titanium 710 finish.

Rests on tips made of thermoplastic material

**Upholstery** in removable fabric

**Cover** in waterproof material; cover is upon request, with upcharge

DINING CHAIRS/CHAIRS

## TECHNICAL DRAWINGS | CRONO OUTDOOR

COD. 0220C1







DINING CHAIRS/CHAIRS