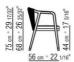

d brown or lacquered white

Hand-woven extruded pvc with nylon core in colors: white 7007, cream 7001, bordeaux 7002, green 7006, brown 7004, anthracite 7005; or in polypropylene cord in colors: white 8007, sand 8001, bordeaux 8002, green 8006, brown 8004, anthracite 8005; or in matt polypropylene cord in

colors: straw 8101, natural 8102, ice 8103, anthracite 8105

Seat cushion in polyester fiber with insert in crushproof single-density material upholstered in water-repellent fabric

Feet in die-cast zama, with matt brushed or burnished, matt titanium 710 finish.

Rests on tips made of thermoplastic material

**Upholstery** in removable fabric

**Cover** in waterproof material; cover is upon request, with upcharge

DINING CHAIRS/CHAIRS

## TECHNICAL DRAWINGS | CRONO OUTDOOR

COD. 0220C1







DINING CHAIRS/CHAIRS