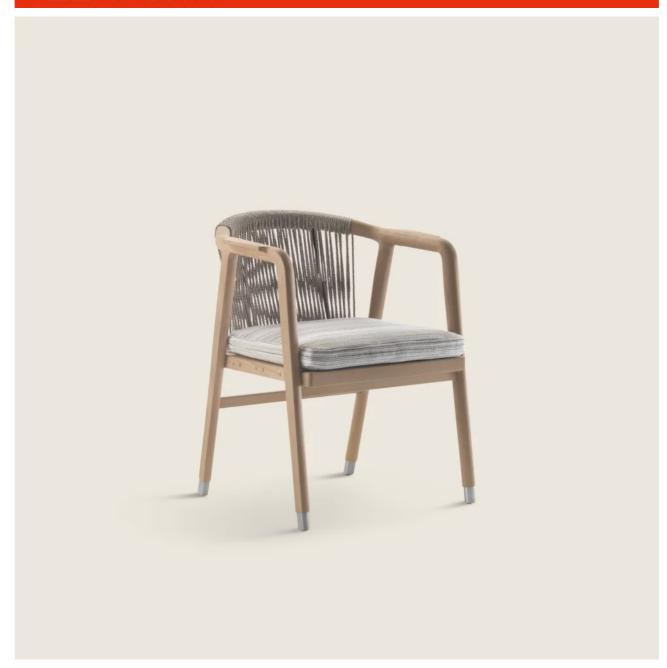

### CRONO OUTDOOR | ANTONIO CITTERIO | 2022

#### DINING ARMCHAIR

**Structure** in solid iroko, with support frame in painted steel. Iroko wood is available in natural finish, stained grey, stained brown or lacquered white

Hand-woven extruded pvc with nylon core in colors: white 7007, cream 7001, bordeaux 7002, green 7006, brown 7004, anthracite 7005; or in polypropylene cord in colors: white 8007, sand 8001, bordeaux 8002, green 8006, brown 8004, anthracite 8005; or in matt polypropylene cord in

colors: straw 8101, natural 8102, ice 8103, anthracite 8105

Seat cushion in polyester fiber with insert in crushproof single-density material upholstered in water-repellent fabric

Feet in die-cast zama, with matt brushed or burnished, matt titanium 710 finish.

Rests on tips made of thermoplastic material

**Upholstery** in removable fabric

**Cover** in waterproof material; cover is upon request, with upcharge

DINING CHAIRS/CHAIRS