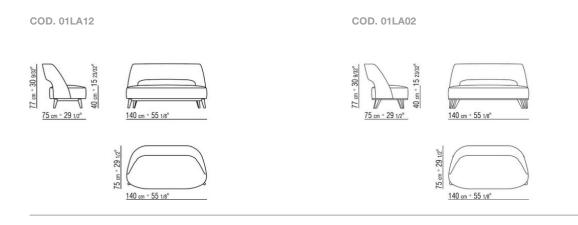

ctive laminated fabric

Base in metal with epoxy powder-coat finish

Feet in solid ash with natural finish or stained ebony, wenge or brown; or in cast aluminum with satin, chrome, black chrome, burnished, glossy anthracite finish. Feet rest on tips made of thermoplastic material

**Upholstery** is non-removable in both the fabric and leather versions

**Piping** with fabric covers the piping comes in gros grain, available in all the colors on the sample board. With leather covers the piping comes always in the same leather

Flexform reserves the right to make, at any time and without notice, improvements or modifications that it might deem appropriate to its products, whether these be of an aesthetic or technical nature or related to sizes and materials.

## TECHNICAL DRAWINGS | ERMIONE