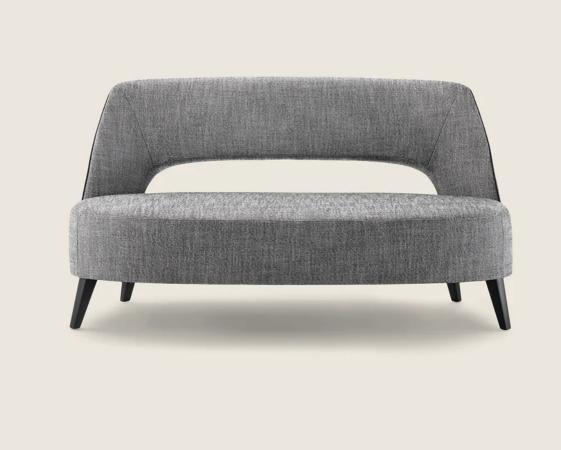

## ERMIONE | ROBERTO LAZZERONI | 2015

Backrest in metal with molded
polyurethane padding, covered with a protective laminated fabric
Seat in plywood with polyurethane foam padding, covered with a protective laminated fabric
Base in solid ash with natural finish or stained ebony, wenge, brown. Rests on tips made of thermoplastic material
Upholstery is non-removable in both the

fabric and leather versions **Piping** with fabric covers the piping comes in gros grain, available in all the colors on the sample board. With leather covers the piping comes always in the same leather

## ERMIONE 20

**Backrest** in metal with molded polyurethane padding, covered with a

protective laminated fabric **Seat** in plywood with polyurethane foam

padding, covered with a protective laminated fabric

Base in metal with epoxy powder-coat finish

Feet in solid ash with natural finish or stained ebony, wenge or brown; or in cast aluminum with satin, chrome, black chrome, burnished, glossy anthracite finish. Feet rest on tips made of thermoplastic material

**Upholstery** is non-removable in both the fabric and leather versions

**Piping** with fabric covers the piping comes in gros grain, available in all the colors on the sample board. With leather covers the piping comes always in the same leather