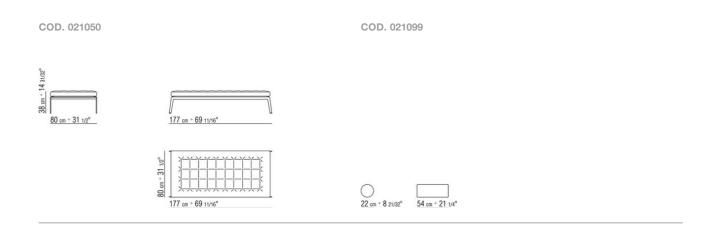

## FLEXFORM

MAGI ANTONIO CITTERIO 2014 CHAISE LONGUE/DORMEUSE

## MAGI | ANTONIO CITTERIO | 2014

Seat frame in metal covered with hide leather: grey 5003, black 5005, olive 5006, russian red 5008, sand 5001, tobacco 5015, dark brown 5004, extra dark brown 5013. Also available in suede: olive 6003, dark brown 6004, black 6005, sand 6001. With polyurethane foam mattress Seat cushion in polyurethane foam and