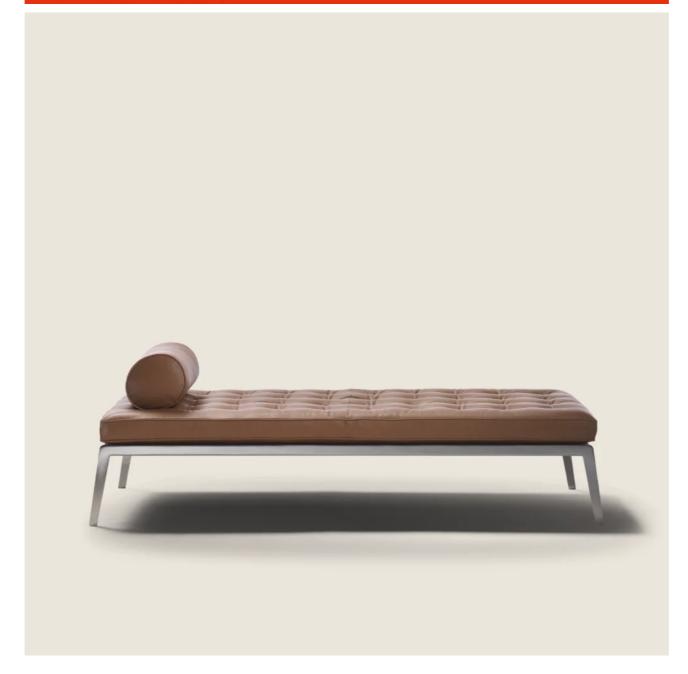

## FLEXFORM

MAGI ANTONIO CITTERIO 2014 CHAISE LONGUE/DORMEUSE

## MAGI | ANTONIO CITTERIO | 2014

Seat frame in metal covered with hide leather: grey 5003, black 5005, olive 5006, russian red 5008, sand 5001, tobacco 5015, dark brown 5004, extra dark brown 5013. Also available in suede: olive 6003, dark brown 6004, black 6005, sand 6001. With polyurethane foam mattress Seat cushion in polyurethane foam and

dacron Bolster in sterilized goose down (Assopiuma certified, gold label). The bolster is optional, upon request, with upcharge

Legs in metal with satin, chrome, black chrome, burnished, glossy anthracite, matt titanium 710 finish. Rests on pads made of thermoplastic material Upholstery is non-removable in both the fabric and leather versions

The seat cushion is tufted

Flexform reserves the right to make, at any time and without notice, improvements or modifications that it might deem appropriate to its products, whether these be of an aesthetic or technical nature or related to sizes and materials.