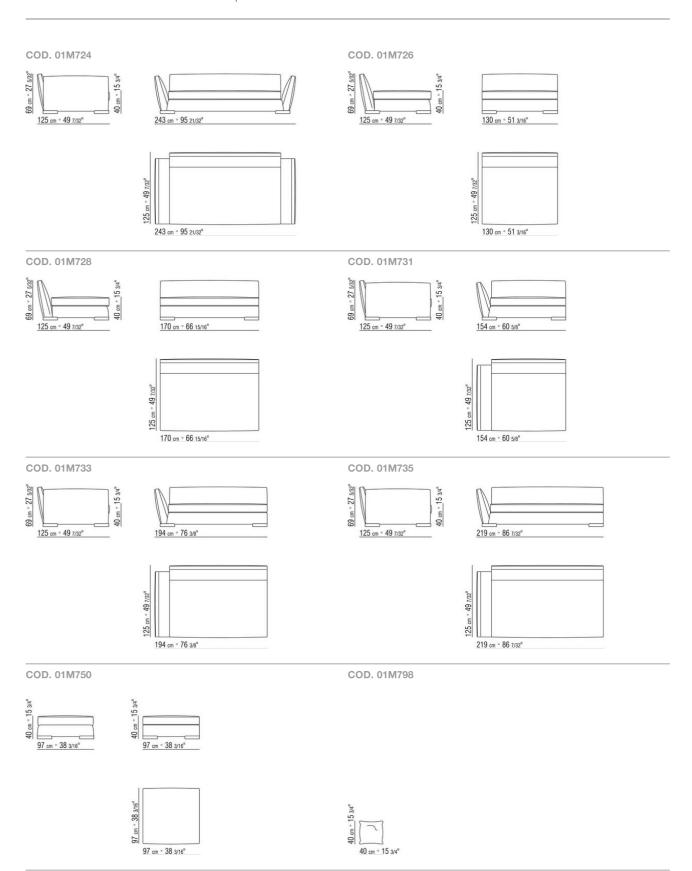

cks in metal with molded polyurethane padding, covered with a protective laminated fabric Base in metal with satin, chrome, black chrome, burnished, glossy anthracite. Rests on tips made of thermoplastic material

Seat cushion in sterilized goose down (Assopiuma certified, gold label) with insert

in crushproof material

Optional cushions in sterilized goose down (Assopiuma certified, gold label). Optional cushions are upon request with upcharge Upholstery removable in the fabric version; non-removable in the leather version Piping - with fabric covers the piping comes in gros grain, available in all the colors on the sample board. With leather covers the piping comes always in the same leather.

STAND-ALONE SOFAS

## TECHNICAL DRAWINGS | GINEVRA



SOFAS

## TECHNICAL DRAWINGS | GINEVRA



SOFAS

## TECHNICAL DRAWINGS | GINEVRA

COD. 01M799



SOFAS