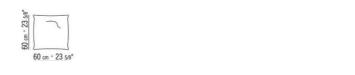

with a protective laminated fabric Base in metal with satin, chrome, black chrome, burnished, glossy anthracite. Rests on tips made of thermoplastic material

Seat cushion in sterilized goose down (Assopiuma certified, gold label) with insert

in crushproof material

Optional cushions in sterilized goose down (Assopiuma certified, gold label). Optional cushions are upon request with upcharge Upholstery removable in the fabric version; non-removable in the leather version Piping - with fabric covers the piping comes in gros grain, available in all the colors on the sample board. With leather covers the piping comes always in the same leather.

STAND-ALONE SOFAS

## TECHNICAL DRAWINGS | GINEVRA



SOFAS

## TECHNICAL DRAWINGS | GINEVRA



SOFAS

## TECHNICAL DRAWINGS | GINEVRA

COD. 01M799



SOFAS