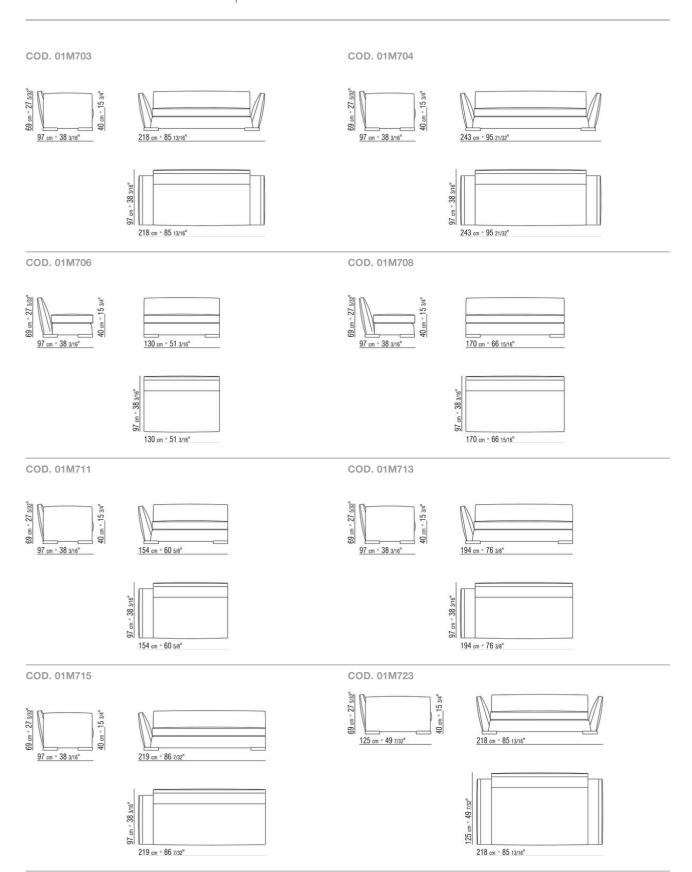

ive laminated fabric

Armrests and seat backs in metal with molded polyurethane padding, covered with a protective laminated fabric Base in metal with satin, chrome, black chrome, burnished, glossy anthracite. Rests on tips made of thermoplastic material

Seat cushion in sterilized goose down (Assopiuma certified, gold label) with insert

in crushproof material

Optional cushions in sterilized goose down (Assopiuma certified, gold label). Optional cushions are upon request with upcharge Upholstery removable in the fabric version; non-removable in the leather version Piping - with fabric covers the piping comes in gros grain, available in all the colors on the sample board. With leather covers the piping comes always in the same leather.

STAND-ALONE SOFAS

## TECHNICAL DRAWINGS | GINEVRA



SOFAS

## TECHNICAL DRAWINGS | GINEVRA



SOFAS

## TECHNICAL DRAWINGS | GINEVRA

COD. 01M799



SOFAS