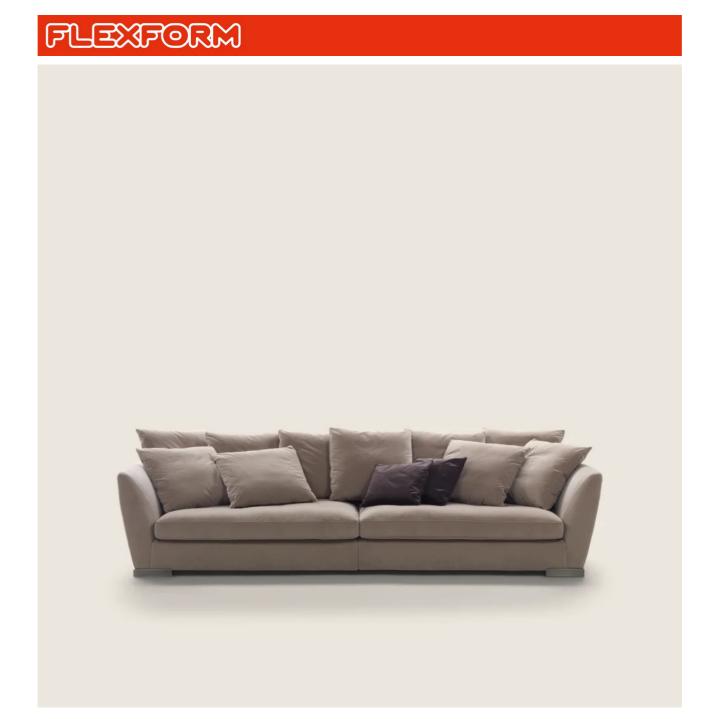

GINEVRA ROBERTO LAZZERONI 2014 SOFAS

## GINEVRA | ROBERTO LAZZERONI | 2014

**Seat** in solid wood with polyurethane foam padding, covered with a protective laminated fabric

Armrests and seat backs in metal with molded polyurethane padding, covered with a protective laminated fabric Base in metal with satin, chrome, black chrome, burnished, glossy anthracite. Rests on tips made of thermoplastic material

Seat cushion in sterilized goose down (Assopiuma certified, gold label) with insert

in crushproof material

Optional cushions in sterilized goose down (Assopiuma certified, gold label). Optional cushions are upon request with upcharge Upholstery removable in the fabric version; non-removable in the leather version Piping - with fabric covers the piping comes in gros grain, available in all the colors on the sample board. With leather covers the piping comes always in the same leather.