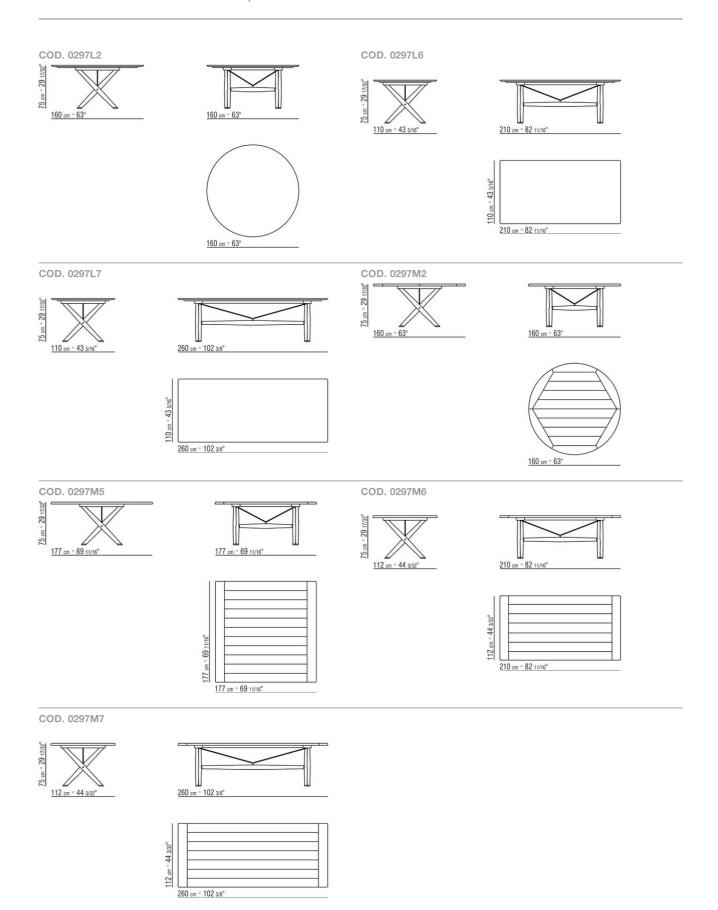

## **BOMA OUTDOOR** *ROBERTO LAZZERONI* **2022 TABLES**

## BOMA OUTDOOR | ROBERTO LAZZERONI | 2022

Structure in solid iroko with natural finish, stained grey, stained brown, or lacquered white. Tensioning rods and screws in 316 stainless steel, with electropolished or epoxy powder-coat finish in white 100, wine red 405, khaki green 705, or burnished

**Top** in the following types of stone: lava stone, porphyry, cardoso, beola argentata;

or in solid iroko slats, with natural finish, stained grey, stained brown, or lacquered white finish

Feet in die-cast zama, with matt brushed or burnished finish. They rest on tips made of thermoplastic material

**Cover** in waterproof material; cover is upon request, with upcharge

TABLES 2

## TECHNICAL DRAWINGS | BOMA OUTDOOR



TABLES

TABLES