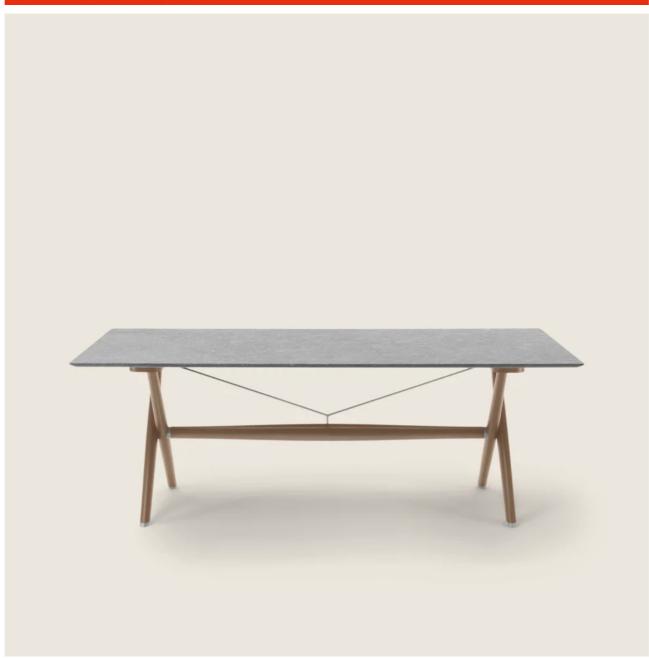

## BOMA OUTDOOR | ROBERTO LAZZERONI | 2022

Structure in solid iroko with natural finish, stained grey, stained brown, or lacquered white. Tensioning rods and screws in 316 stainless steel, with electropolished or epoxy powder-coat finish in white 100, wine red 405, khaki green 705, or burnished

**Top** in the following types of stone: lava stone, porphyry, cardoso, beola argentata;

or in solid iroko slats, with natural finish, stained grey, stained brown, or lacquered white finish

Feet in die-cast zama, with matt brushed or burnished finish. They rest on tips made of thermoplastic material

**Cover** in waterproof material; cover is upon request, with upcharge

TABLES 2