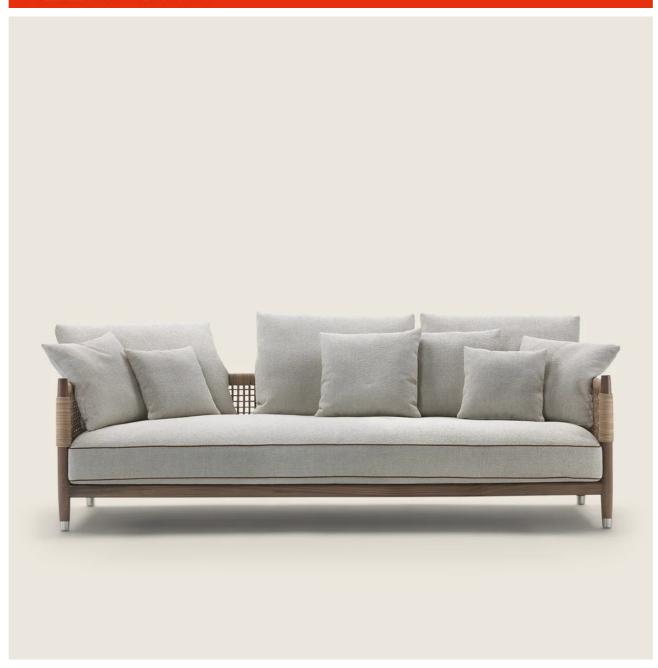

#### SOFA

Structure in solid Canaletto walnut with raw-wood effect, natural, or stained walnut extra finish; or in solid ash with natural finish or stained walnut, stained teak, stained wenge, stained brown or stained ebony; or in solid oak with raw-wood effect finish. Metal frame with epoxy powder-coat finish, with support in anthracite color elastic webbing

Hand-woven cord in twisted paper rush; or in woven cowhide cord in these colors: black, dark brown, tobacco, natural, olive, grey, russian red

Seat cushions in polyester fiber with insert in crushproof variable-density material Backrest cushions in polyester fiber Optional cushions in polyester fiber. Upon request, with upcharge

Feet in die-cast zama in these finishes: satin, chrome, burnished, black chrome, glossy anthracite, matt titanium 710. Feet rest on tips made of thermoplastic material Seat/backrest cushion upholstery is removable in both the fabric and leather versions

**Upholstery piping** tailored detailing includes grosgrain piping that can be crafted in all the colors on the sample board

STAND-ALONE SOFAS