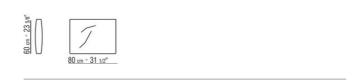

twisted paper rush; or in woven cowhide cord in these colors: black, dark brown, tobacco, natural, olive, grey, russian red

Seat cushions in polyester fiber with insert in crushproof variable-density material Backrest cushions in polyester fiber Optional cushions in polyester fiber. Upon request, with upcharge

Feet in die-cast zama in these finishes: satin, chrome, burnished, black chrome, glossy anthracite, matt titanium 710. Feet rest on tips made of thermoplastic material Seat/backrest cushion upholstery is removable in both the fabric and leather versions

**Upholstery piping** tailored detailing includes grosgrain piping that can be crafted in all the colors on the sample board

STAND-ALONE SOFAS

## TECHNICAL DRAWINGS | PARKER



SOFAS

# TECHNICAL DRAWINGS | PARKER

COD. 029599



SOFAS