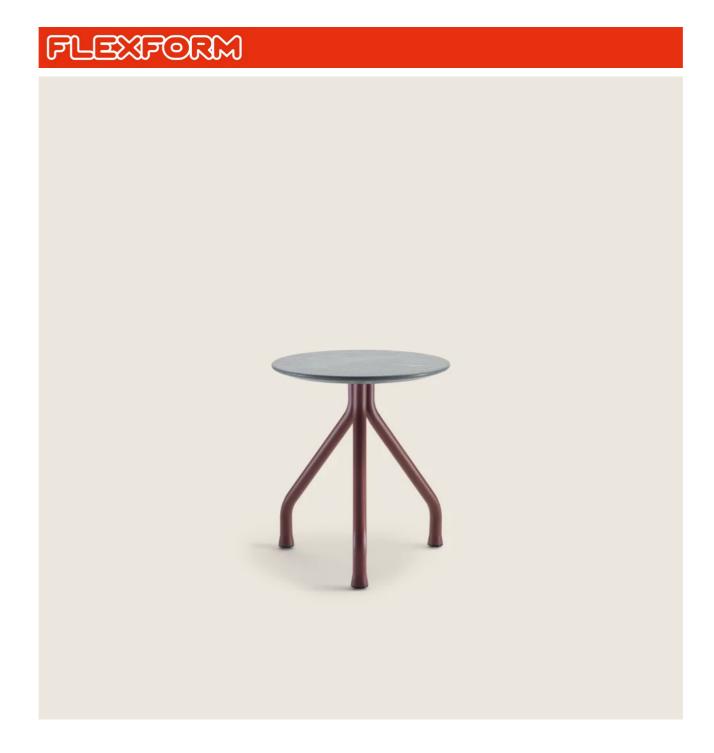

## SIDE TABLE

Structure in tubular aluminum, epoxy powder-coat finish in colors: white 100, wine red 405, khaki green 705, burnished, matt titanium 710, grey 715; or, in embossed lacquered finish in white 300, sand 310, brick 320, sage green 330, terracotta 325, forest green 335, charcoal 350. Steel screws

**Top** in the following types of stone: lava stone, porphyry, cardoso, beola argentata; or, turned aluminum steel sheet, epoxy powder-coat finish in the same color as the structure

**Feet** rest on tips made of thermoplastic material

**Cover** in waterproof material; cover is upon request, with upcharge

COFFEE AND SIDE TABLES