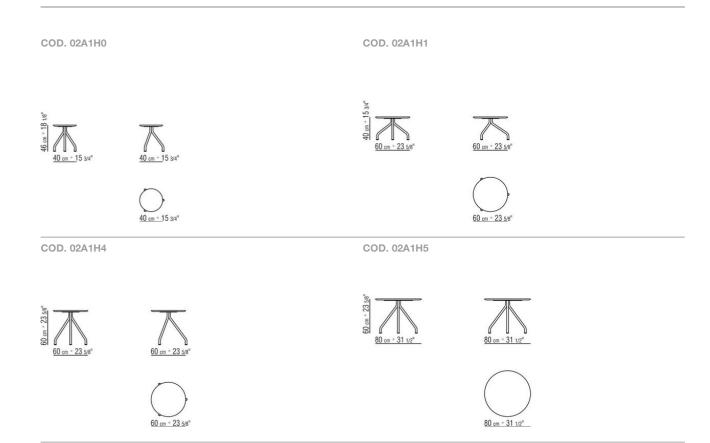

# ACADEMY OUTDOOR ANTONIO CITTERIO 2022

**COFFEE AND SIDE TABLES** 

## ACADEMY OUTDOOR | ANTONIO CITTERIO | 2022

## SIDE TABLE

Structure in tubular aluminum, epoxy powder-coat finish in colors: white 100, wine red 405, khaki green 705, burnished, matt titanium 710, grey 715; or, in embossed lacquered finish in white 300, sand 310, brick 320, sage green 330, terracotta 325, forest green 335, charcoal 350. Steel screws

**Top** in the following types of stone: lava stone, porphyry, cardoso, beola argentata; or, turned aluminum steel sheet, epoxy powder-coat finish in the same color as the structure

**Feet** rest on tips made of thermoplastic material

**Cover** in waterproof material; cover is upon request, with upcharge

COFFEE AND SIDE TABLES

## TECHNICAL DRAWINGS | ACADEMY OUTDOOR



COFFEE AND SIDE TABLES