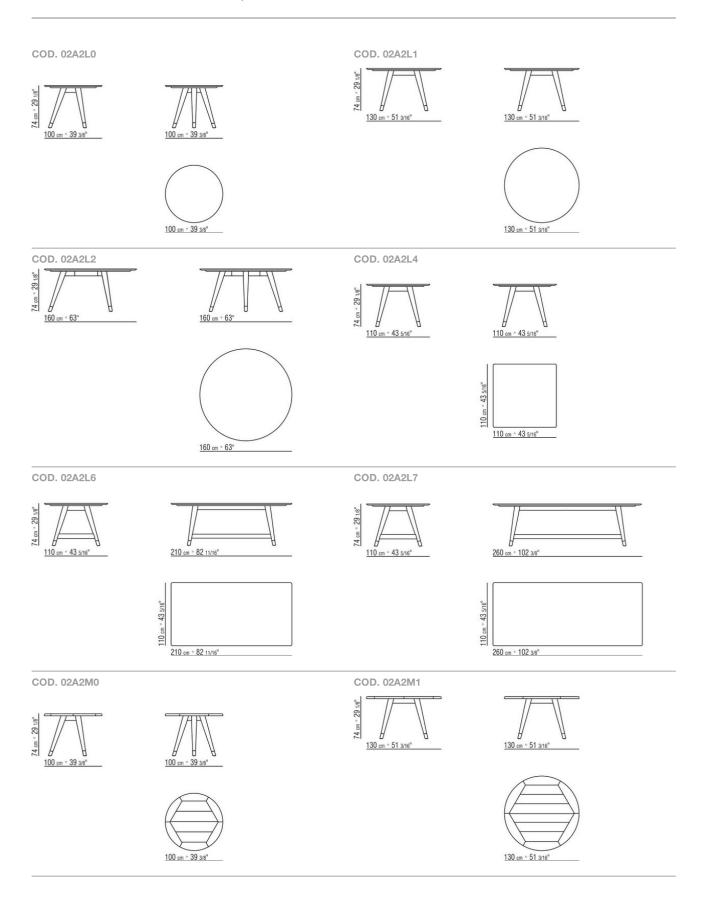

# DESCO OUTDOOR ANTONIO CITTERIO 2022 TABLES

### DESCO OUTDOOR | ANTONIO CITTERIO | 2022

#### **TABLE**

**Structure** in solid iroko, in natural finish, stained grey, stained brown, or lacquered white finish

**Top** in the following types of stone: lava stone, porphyry, cardoso, beola argentata; or in solid iroko slats, with natural finish, stained grey, stained brown, or lacquered white finish

Feet in cast aluminum with matt brushed or burnished finish. Rests on tips made of thermoplastic material

**Cover** in waterproof material; cover is upon request, with upcharge

TABLES 2

## TECHNICAL DRAWINGS | DESCO OUTDOOR



TABLES

## TECHNICAL DRAWINGS | DESCO OUTDOOR



TABLES