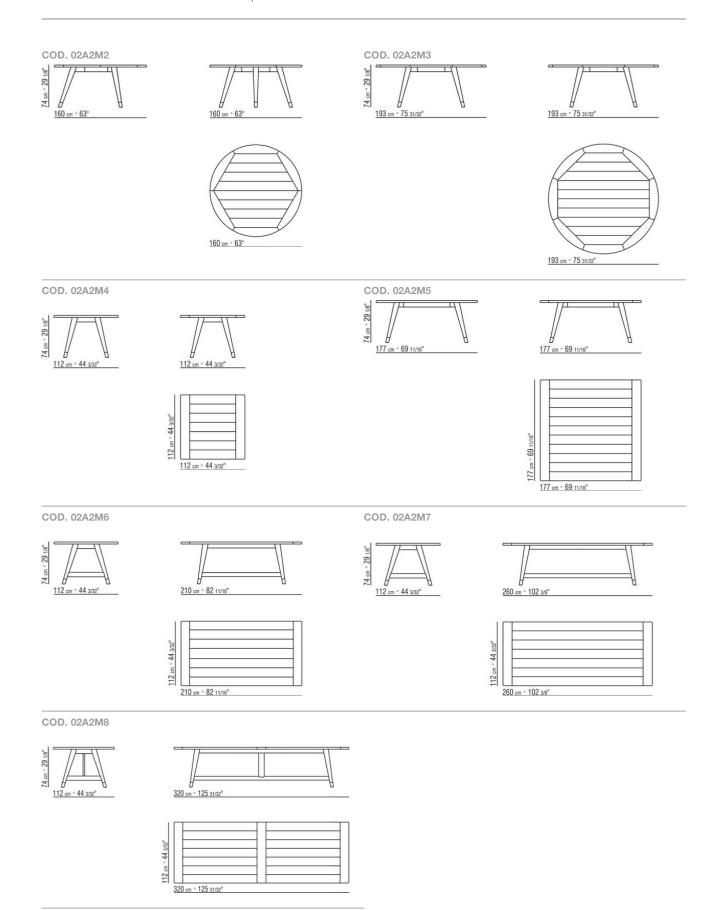

# DESCO OUTDOOR ANTONIO CITTERIO 2022 TABLES

### DESCO OUTDOOR | ANTONIO CITTERIO | 2022

#### **TABLE**

**Structure** in solid iroko, in natural finish, stained grey, stained brown, or lacquered white finish

**Top** in the following types of stone: lava stone, porphyry, cardoso, beola argentata; or in solid iroko slats, with natural finish, stained grey, stained brown, or lacquered white finish

Feet in cast aluminum with matt brushed or burnished finish. Rests on tips made of thermoplastic material

**Cover** in waterproof material; cover is upon request, with upcharge

TABLES 2

## TECHNICAL DRAWINGS | DESCO OUTDOOR



TABLES

## TECHNICAL DRAWINGS | DESCO OUTDOOR



TABLES