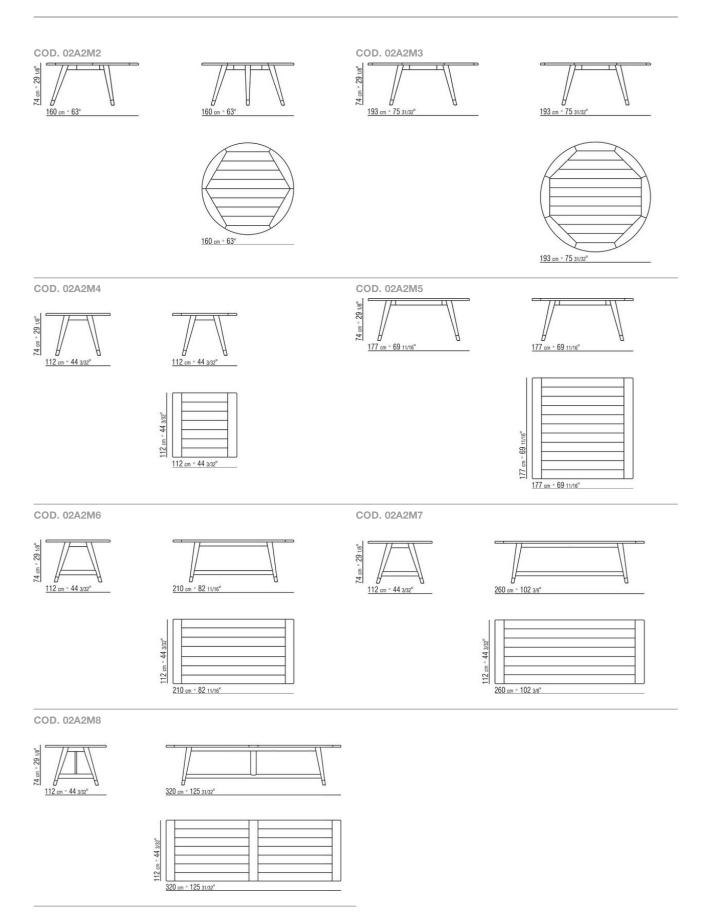

ucture** in solid iroko, in natural finish, stained grey, stained brown, or lacquered white finish

**Top** in the following types of stone: lava stone, porphyry, cardoso, beola argentata; or in solid iroko slats, with natural finish, stained grey, stained brown, or lacquered white finish

Feet in cast aluminum with matt brushed or burnished, matt titanium 710 finish. Rests on tips made of thermoplastic material Cover in waterproof material; cover is upon request, with upcharge

Flexform reserves the right to make, at any time and without notice, improvements or modifications that it might deem appropriate to its products, whether these be of an aesthetic or technical nature or related to sizes and materials.

## TECHNICAL DRAWINGS | DESCO OUTDOOR



## TECHNICAL DRAWINGS | DESCO OUTDOOR