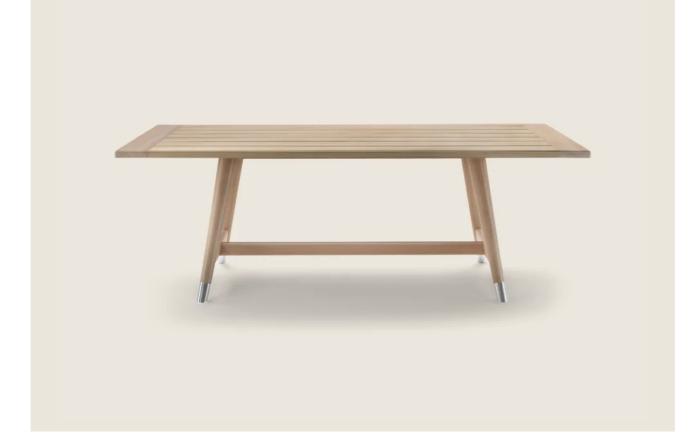

#### TABLE

**Structure** in solid iroko, in natural finish, stained grey, stained brown, or lacquered white finish

**Top** in the following types of stone: lava stone, porphyry, cardoso, beola argentata; or in solid iroko slats, with natural finish, stained grey, stained brown, or lacquered white finish

Feet in cast aluminum with matt brushed or burnished, matt titanium 710 finish. Rests on tips made of thermoplastic material Cover in waterproof material; cover is upon request, with upcharge

Flexform reserves the right to make, at any time and without notice, improvements or modifications that it might deem appropriate to its products, whether these be of an aesthetic or technical nature or related to sizes and materials.