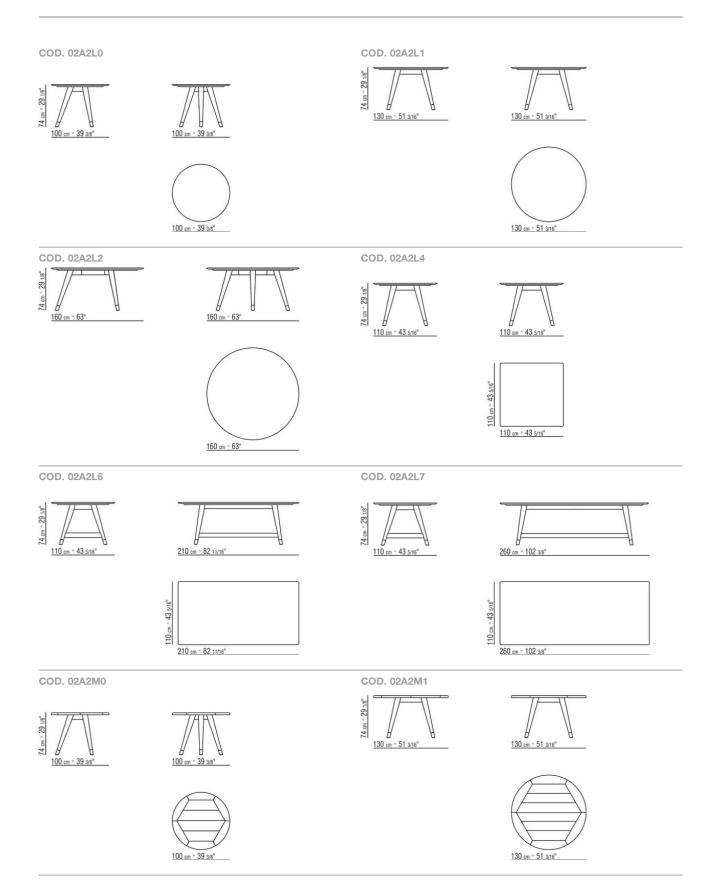

NTONIO CITTERIO | 2022

#### TABLE

**Structure** in solid iroko, in natural finish, stained grey, stained brown, or lacquered white finish

**Top** in the following types of stone: lava stone, porphyry, cardoso, beola argentata; or in solid iroko slats, with natural finish, stained grey, stained brown, or lacquered white finish

Feet in cast aluminum with matt brushed or burnished, matt titanium 710 finish. Rests on tips made of thermoplastic material Cover in waterproof material; cover is upon request, with upcharge

Flexform reserves the right to make, at any time and without notice, improvements or modifications that it might deem appropriate to its products, whether these be of an aesthetic or technical nature or related to sizes and materials.

## TECHNICAL DRAWINGS | DESCO OUTDOOR



## TECHNICAL DRAWINGS | DESCO OUTDOOR