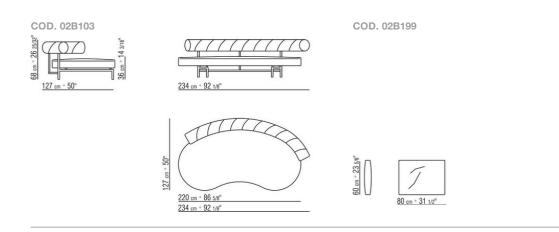

*Backrest** in metal with single-density polyurethane foam covered with a protective laminated fabric **Seat** in metal with variable density polyurethane foam insert and padding in sterilized goose down (Assopiuma certified, gold label)

Optional cushions in sterilized goose down (Assopiuma certified, gold label). Upon request, with upcharge Upholstery is removable in both the fabric

and leather versions

Upholstery piping tailored detail includes grosgrain piping that can be crafted in all the colors on the sample board

Flexform reserves the right to make, at any time and without notice, improvements or modifications that it might deem appropriate to its products, whether these be of an aesthetic or technical nature or related to sizes and materials.

## TECHNICAL DRAWINGS | SUPERMAX