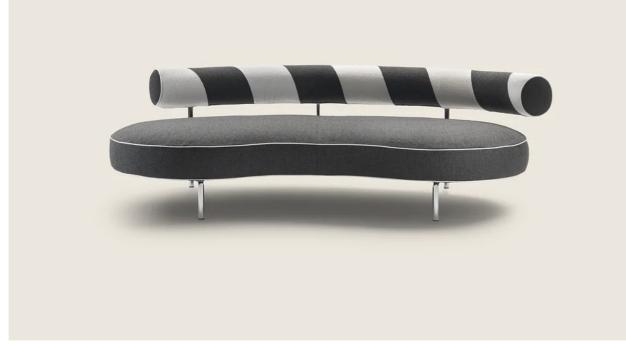

## SUPERMAX | ANTONIO CITTERIO | 2023

Structure in tubular metal with burnished, glossy anthracite or in matt lacquer finish in the following colors: sand 610, sage green 630, brick red 620, white 160, black 900, terracotta 625 and forest green 635. Feet rest on tips made of thermoplastic material **Backrest** in metal with single-density polyurethane foam covered with a protective laminated fabric **Seat** in metal with variable density polyurethane foam insert and padding in sterilized goose down (Assopiuma certified, gold label)

Optional cushions in sterilized goose down (Assopiuma certified, gold label). Upon request, with upcharge Upholstery is removable in both the fabric

and leather versions

Upholstery piping tailored detail includes grosgrain piping that can be crafted in all the colors on the sample board