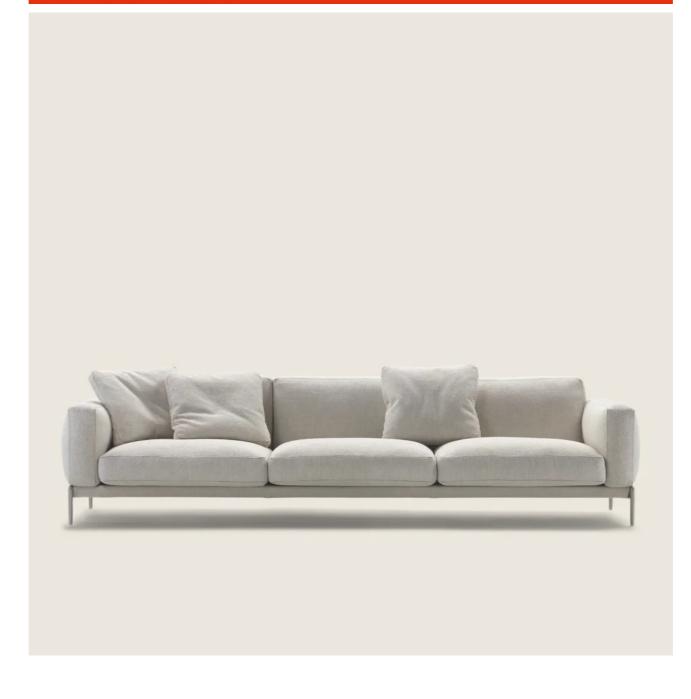

## SOFA

Structure in metal with soft topper in polyurethane foam covered with a protective laminated fabric Seat cushions in sterilized goose down (Assopiuma certified, gold label) with insert in crushproof, variable density material Backrest / armrest in metal with polyurethane foam and sterilized goose down (Assopiuma certified, gold label) padding

Backrest cushions / optional cushions in sterilized goose down (Assopiuma certified,

gold label) upon request, with upcharge **Feet** in cast aluminum with satin, chrome, black chrome, burnished, glossy anthracite, matt titanium 710 finish. Rests on pads made of thermoplastic material **Upholstery** is removable in both the fabric and leather versions **Piping** in gros grain, **a**vailable in all the solars on the sourd for both fabric