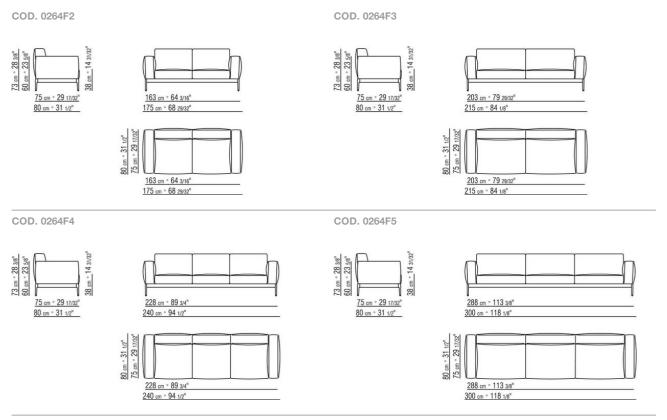

ed goose down (Assopiuma certified,

gold label) upon request, with upcharge **Feet** in cast aluminum with satin, chrome, black chrome, burnished, glossy anthracite, matt titanium 710 finish. Rests on pads made of thermoplastic material **Upholstery** is removable in both the fabric and leather versions **Piping** in gros grain, **a**vailable in all the solars on the sourd for both fabric

colors on the sample board, for both fabric and leather covers

The overall dimensions of the armrest and backrest are indicative

Flexform reserves the right to make, at any time and without notice, improvements or modifications that it might deem appropriate to its products, whether these be of an aesthetic or technical nature or related to sizes and materials.

## TECHNICAL DRAWINGS | ROMEO COMPACT



COD. 026498