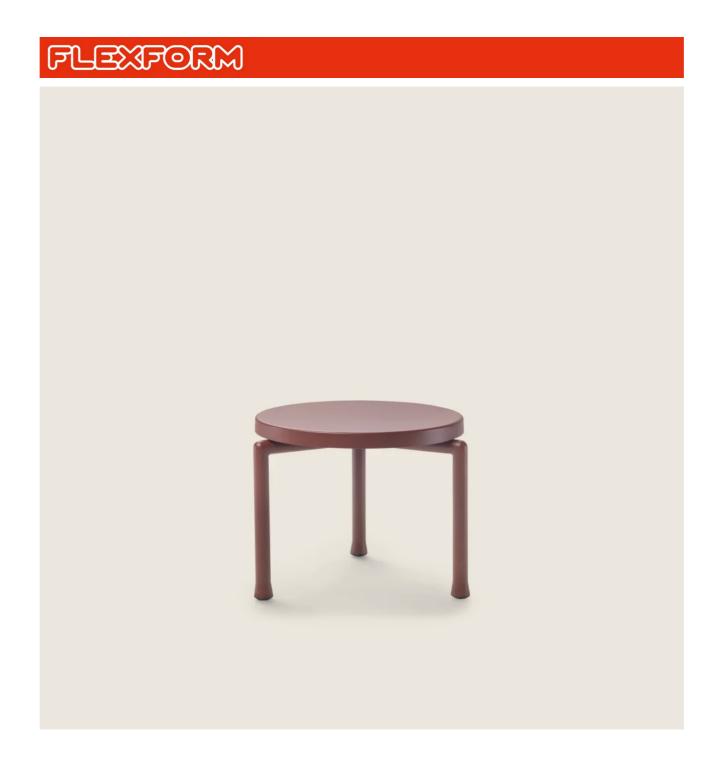

## ALCAMO ANTONIO CITTERIO 2022

**COFFEE AND SIDE TABLES** 

## ALCAMO | ANTONIO CITTERIO | 2022

Structure in aluminum, epoxy powder-coat finish in colors: white 100, wine red 405, khaki green 705, burnished, matt titanium 710, grey; or, in embossed lacquered finish in white 300, sand 310, brick 320, sage green 330, terracotta 325, forest green 335, charcoal 350

**Top** turned aluminum sheet, epoxy powder-coat finish in the same color as the structure

**Feet** rest on tips made of thermoplastic material

**Cover** in waterproof material; cover is upon request, with upcharge