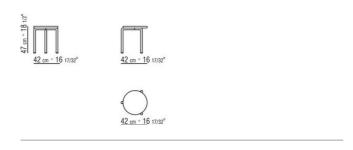

## ALCAMO ANTONIO CITTERIO 2022

**COFFEE AND SIDE TABLES** 

## ALCAMO | ANTONIO CITTERIO | 2022

Structure in aluminum, epoxy powder-coat finish in colors: white 100, wine red 405, khaki green 705, burnished, matt titanium 710, grey; or, in embossed lacquered finish in white 300, sand 310, brick 320, sage green 330, terracotta 325, forest green 335, charcoal 350

**Top** turned aluminum sheet, epoxy powder-coat finish in the same color as the structure

**Feet** rest on tips made of thermoplastic material

**Cover** in waterproof material; cover is upon request, with upcharge

COFFEE AND SIDE TABLES

## TECHNICAL DRAWINGS | ALCAMO



COD. 02A8K6



COFFEE AND SIDE TABLES