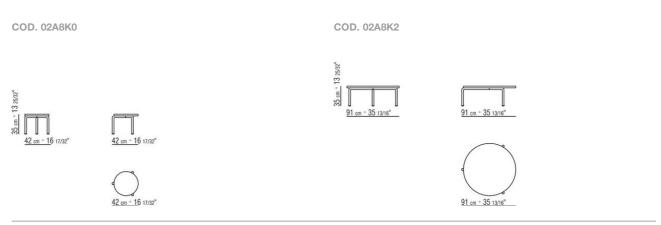

## ALCAMO ANTONIO CITTERIO 2022

**COFFEE AND SIDE TABLES** 

## ALCAMO | ANTONIO CITTERIO | 2022

Structure in aluminum, epoxy powder-coat finish in colors: white 100, wine red 405, khaki green 705, burnished, matt titanium 710, grey; or, in embossed lacquered finish in white 300, sand 310, brick 320, sage green 330, terracotta 325, forest green 335, charcoal 350

**Top** turned aluminum sheet, epoxy powder-coat finish in the same color as the structure

**Feet** rest on tips made of thermoplastic material

**Cover** in waterproof material; cover is upon request, with upcharge

COFFEE AND SIDE TABLES

## TECHNICAL DRAWINGS | ALCAMO



COD. 02A8K6



COFFEE AND SIDE TABLES