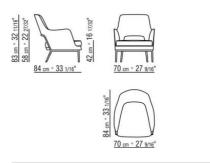

s

## JOYCE | DESIGN CENTER | 2020

## ARMCHAIR

**Structure** in metal and molded polyurethane, covered with a protective laminated fabric

**Base** in metal with satin, chrome, black chrome, burnished, glossy anthracite, matt titanium 710 finish or white 100 finish. Feet rest on tips made of thermoplastic material Armchair seat cushion in sterilized goose down (Assopiuma certified, gold label) with insert in crushproof, single-density material

**Upholstery** is removable in both the fabric and leather versions

Flexform reserves the right to make, at any time and without notice, improvements or modifications that it might deem appropriate to its products, whether these be of an aesthetic or technical nature or related to sizes and materials.

## TECHNICAL DRAWINGS | JOYCE

COD. 027621