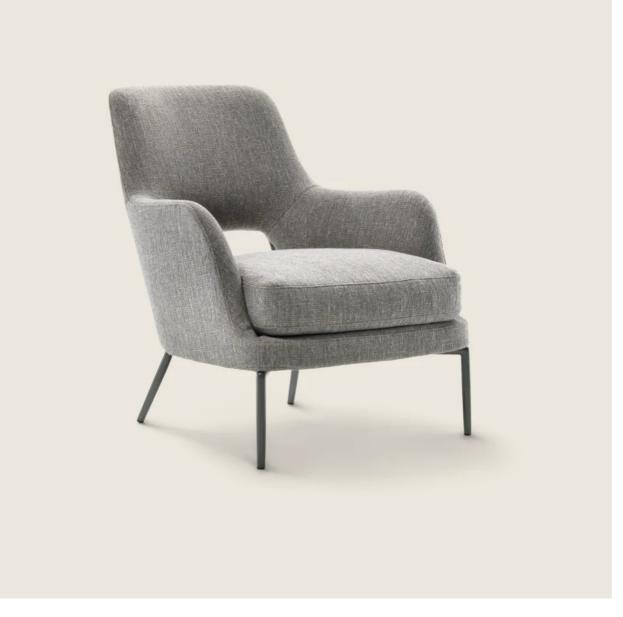

## ARMCHAIR

**Structure** in metal and molded polyurethane, covered with a protective laminated fabric

**Base** in metal with satin, chrome, black chrome, burnished, glossy anthracite, matt titanium 710 finish or white 100 finish. Feet rest on tips made of thermoplastic material Armchair seat cushion in sterilized goose down (Assopiuma certified, gold label) with insert in crushproof, single-density material

**Upholstery** is removable in both the fabric and leather versions

Flexform reserves the right to make, at any time and without notice, improvements or modifications that it might deem appropriate to its products, whether these be of an aesthetic or technical nature or related to sizes and materials.