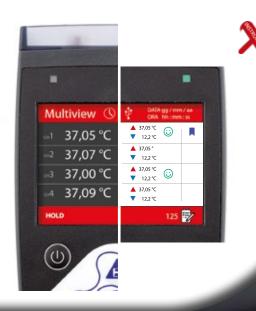

#### ID:

You can enter an identifier for each measurement channel. To can ization

## Reference probe

it will be so easy to compare different measurements!