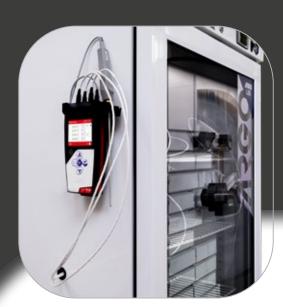

# 1..2...3....4 PT100 INPUTS!

Up to 4 simultaneous measurements with maximum accuracy.

Calibration of the 4 measurement chains is also completely autonomous, providing maximum flexibility.

N° 4 PT 100 inputs
Resolution 0,01 °C
4", full-color, high-definition display
Datalogger (190.000 data) - 3 modes
Multiview screen
Multilingual (ITA - ENG - FR - DE - ESP)
Programmed data logger
Password for data protection and calibration
Probes ID
Reference Probe
Alarms