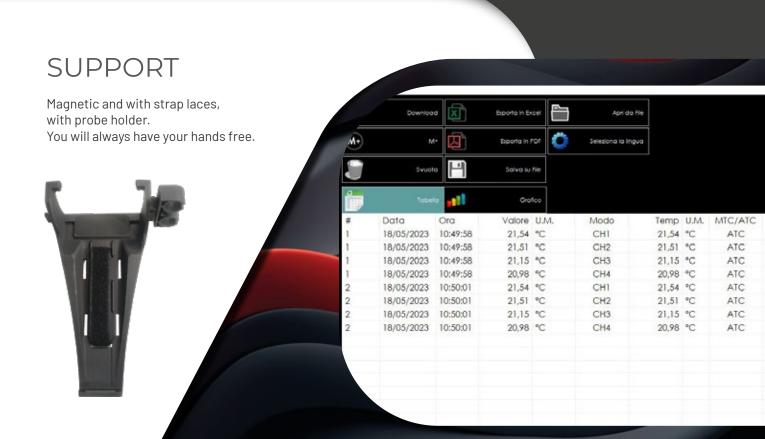

### **DATALINK+**

The free DataLink+ software, available at www.giorgiobor-mac.com, allows data to be organized and exported in .pdf and .xls formats.

By taking advantage of computer memory, data storage will become infinite, and all possible views on the instrument will become usable by the software.

# **ENDLESS MEMORY**

More than 190,000 storable data make Temp 74 a true data logger.

Even the longest analyses can be stored

Even the longest analyses can be stored without difficulty.