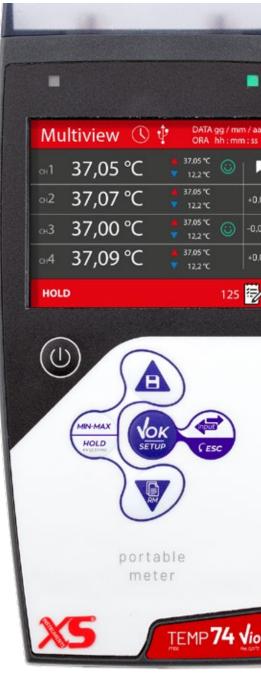

### **BRILLIANT MEASURE!**

The new color graphic TFT display allows measurements to be read in any light conditions. Indoors or in the field, in the dark or in the sun, the reading will always be clear.

The light or dark theme allow you to customize the instrument to your liking.

#### ID:

You can enter an identifier for each measurement channel. To can ization

## Reference probe

it will be so easy to compare different measurements!

#### Alarms:

enables a minimum and a maximum threshold. If the temperature trespasses you will be notified immediately.

**Temp 74** is supplied with a handy suitcase for a resistant and capacious carriage.