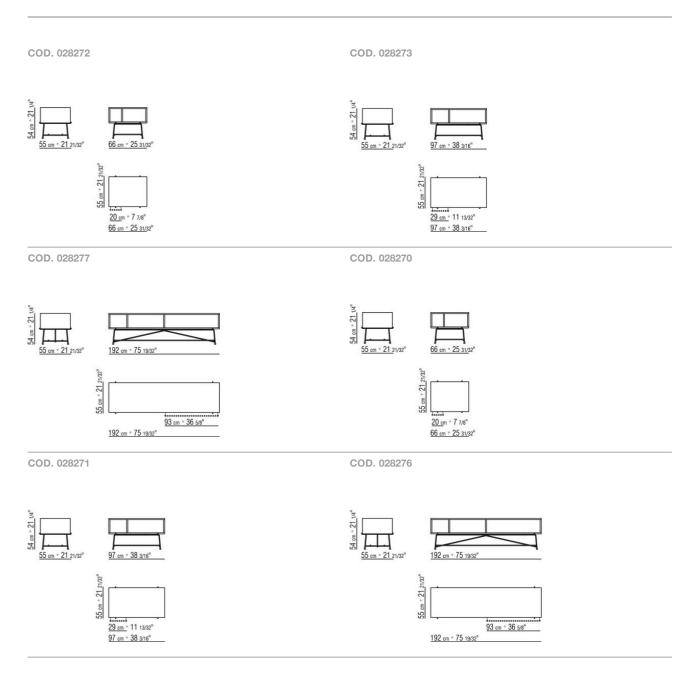

in canaletto walnut veneer with natural finish, or stained canaletto walnut extra; or in ash veneer with natural finish or stained walnut, teak, wenge, ebony or brown Base in metal with burnished, glossy anthracite finish, or in white 100; or with matte lacquered finish in sand 610, sage green 630, brick 620, white 160, black 900, terracotta 625, forest green 635. Rests on tips made of thermoplastic material **Finish plus version base** in metal with satin, chrome, black chrome. Rests on tips made of thermoplastic material

Flexform reserves the right to make, at any time and without notice, improvements or modifications that it might deem appropriate to its products, whether these be of an aesthetic or technical nature or related to sizes and materials.

## TECHNICAL DRAWINGS | ANY DAY