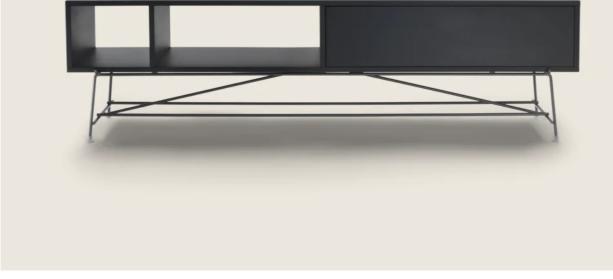

## CABINET

Structure with drawers in canaletto walnut veneer with natural finish, or stained canaletto walnut extra; or in ash veneer with natural finish or stained walnut, teak, wenge, ebony or brown Base in metal with burnished, glossy anthracite finish, or in white 100; or with matte lacquered finish in sand 610, sage green 630, brick 620, white 160, black 900, terracotta 625, forest green 635. Rests on tips made of thermoplastic material **Finish plus version base** in metal with satin, chrome, black chrome. Rests on tips made of thermoplastic material