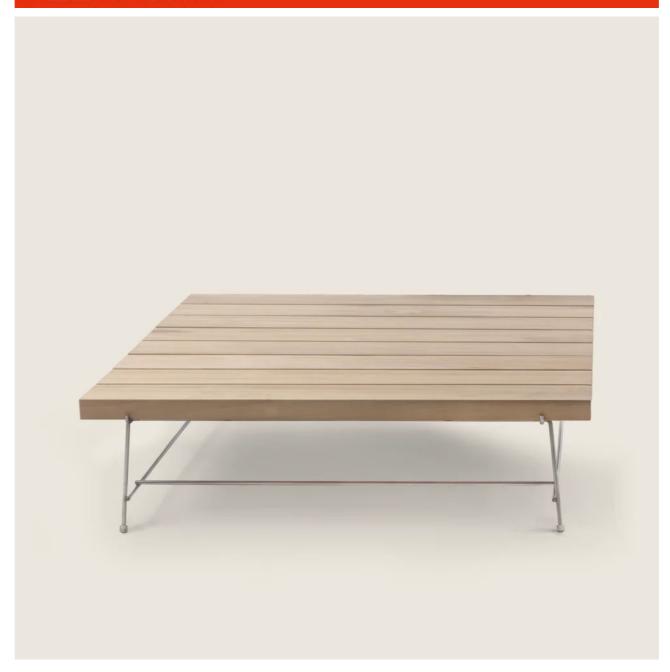

## SMALL TABLE

Structure in electropolished 316 stainless steel; or, with epoxy powder-coat finish in white 100, wine red 405, or khaki green 705; burnished, matt titanium 710; or with embossed lacquered finish in white 300, sand 310, brick 320, sage green 330, terracotta 325, forest green 335, charcoal 350

**Top** in solid iroko wood in natural finish, stained grey, stained brown, lacquered white or in the following types of stone: porphyry, cardoso, lava, beola argentata. The measure 300x105 is not available with stone top

**Feet** rest on tips made of thermoplastic material

**Cover** in waterproof material; cover is upon request, with upcharge

COFFEE AND SIDE TABLES