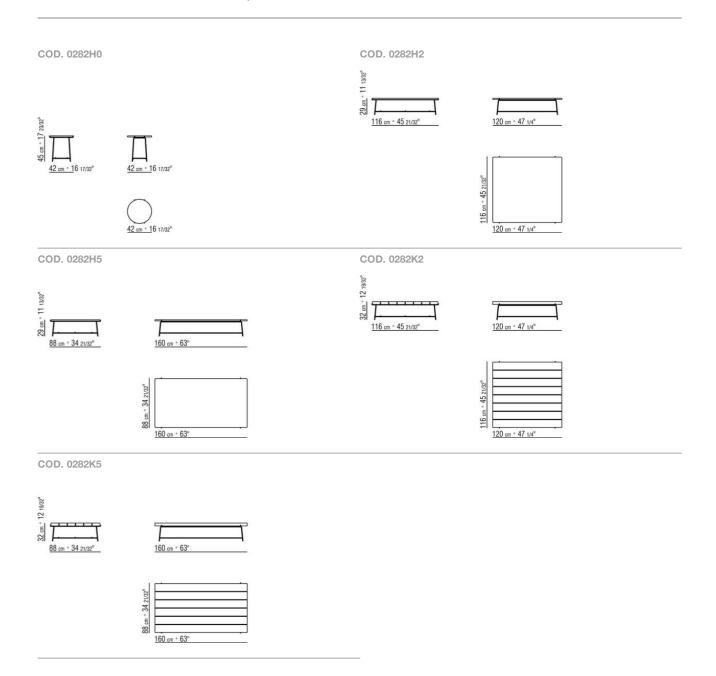

020 COFFEE AND SIDE TABLES

## ANY DAY OUTDOOR | CHRISTOPHE PILLET | 2020

## SMALL TABLE

Structure in electropolished 316 stainless steel; or, with epoxy powder-coat finish in white 100, wine red 405, or khaki green 705; burnished, matt titanium 710; or with embossed lacquered finish in white 300, sand 310, brick 320, sage green 330, terracotta 325, forest green 335, charcoal 350

**Top** in solid iroko wood in natural finish, stained grey, stained brown, lacquered white or in the following types of stone: porphyry, cardoso, lava, beola argentata. The measure 300x105 is not available with stone top

**Feet** rest on tips made of thermoplastic material

**Cover** in waterproof material; cover is upon request, with upcharge

COFFEE AND SIDE TABLES

## TECHNICAL DRAWINGS | ANY DAY OUTDOOR



COFFEE AND SIDE TABLES