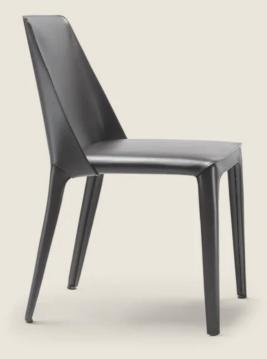

## ISABEL | CARLO COLOMBO | 2013

## CHAIR - DINING ARMCHAIR

**Structure** in epoxy powder-coated metal, plywood and polyurethane foam. Rests on pads made of thermoplastic material **Upholstery** in hide leather in the following colors: russian red 5008, olive 5006, black 5005, dark brown 5004, dark brown extra 5013, grey 5003, sand 5001, tobacco 5015