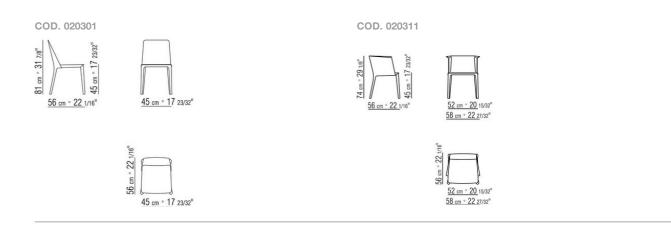

## FLEXFORM



ISABEL CARLO COLOMBO 2013 DINING CHAIRS/CHAIRS

## ISABEL | CARLO COLOMBO | 2013

## CHAIR - DINING ARMCHAIR

**Structure** in epoxy powder-coated metal, plywood and polyurethane foam. Rests on pads made of thermoplastic material **Upholstery** in hide leather in the following colors: russian red 5008, olive 5006, black 5005, dark brown 5004, dark brown extra 5013, grey 5003, sand 5001, tobacco 5015

Flexform reserves the right to make, at any time and without notice, improvements or modifications that it might deem appropriate to its products, whether these be of an aesthetic or technical nature or related to sizes and materials.

## TECHNICAL DRAWINGS | ISABEL