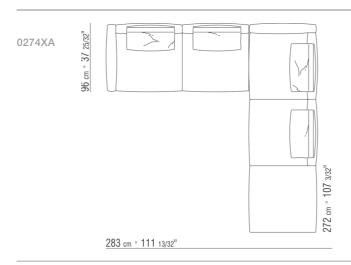

## **COMPOSITIONS** | ATLANTE

N.1 COD.0274B3 - END UNIT L CM.187 x96 N.1 COD.0274C7 - LONG CORNER L CM.272 x96

N.1 COD.0274D8 - END UNIT W | WOODEN TABLE CM.170 x96

N.1 COD.0274B2 - END UNIT R CM.187 x96 N.1 COD.0274D9 - END UNIT W | WOODEN TABLE CM.170

x96

DAYBEDS