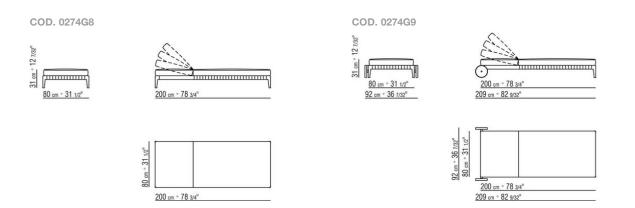

, wine red 405, khaki green 705, grey 715 or with embossed lacquered finish in white 300, sand 310, brick 320, sage green 330, terracotta 325, forest green 335, charcoal 350. Feet rest on tips made of thermoplastic material Castors in cast aluminum with burnished or epoxy powder-coat finish in the following colors: white 100, wine red 405, khaki green 705, grey 715 or with embossed lacquered finish in white 300, sand 310, brick 320, sage green 330, terracotta 325, forest green 335, charcoal 350; profile in grey thermoplastic material Seat cushion upholstery in removable

Upholstery piping tailoring includes grosgrain piping that can be crafted in all the colors on the sample board Cover in waterproof material; cover is upon request, with upcharge

DAYBEDS

## TECHNICAL DRAWINGS | ATLANTE



DAYBEDS

## **COMPOSITIONS** | ATLANTE



N.1 COD.0274B3 - END UNIT L CM.187 x96 N.1 COD.0274C7 - LONG CORNER L CM.272 x96



N.1 COD.0274D8 - END UNIT W | WOODEN TABLE CM.170 x96

N.1 COD.0274B2 - END UNIT R CM.187 x96 N.1 COD.0274D9 - END UNIT W | WOODEN TABLE CM.170

x96

DAYBEDS