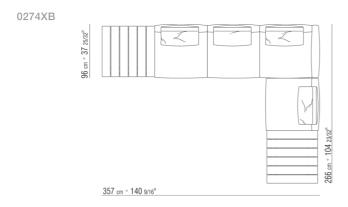

## **COMPOSITIONS** | ATLANTE

N.1 COD.0274B3 - END UNIT L CM.187 x96 N.1 COD.0274C7 - LONG CORNER L CM.272 x96

N.1 COD.0274D8 - END UNIT W | WOODEN TABLE CM.170 x96

N.1 COD.0274B2 - END UNIT R CM.187 x96 N.1 COD.0274D9 - END UNIT W | WOODEN TABLE CM.170

x96

DAYBEDS