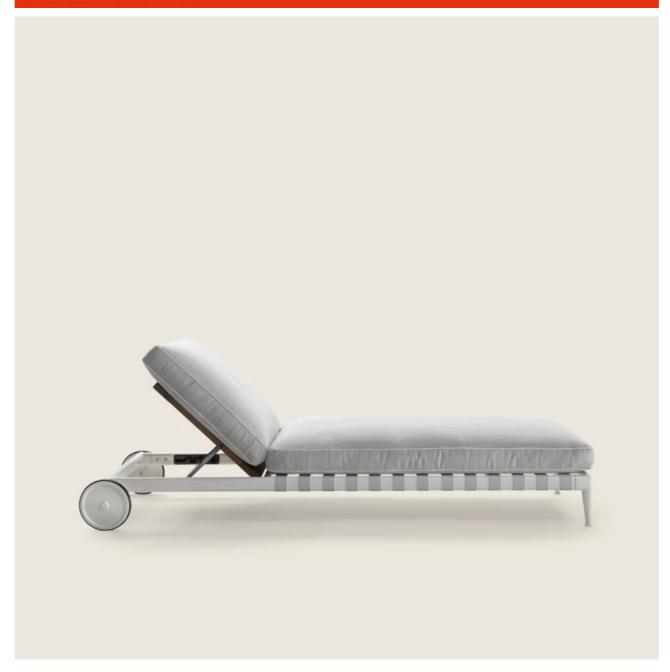

## DAYBED

Structure in aluminum with epoxy-powdercoat finish in the following colors: white 100, wine red 405, khaki green 705, grey 715, burnished or with embossed lacquered finish in white 300, sand 310, brick 320, sage green 330, terracotta 325, forest green 335, charcoal 350. And upholstered with water-repellent elastic webbing in sand 9001, grey 9003, anthracite 9005 or black 9009 color Reclinable backrest in solid iroko wood with natural finish, stained grey, stained brown. Backrest recliner system in electropolished 316 stainless steel and bracket in grey thermoplastic material Seat and backrest cushion in polyester fiber with insert in single-density crushproof material, covered in water repellent fabric

Feet in cast aluminum with burnished or epoxy powder-coat finish in the following

colors: white 100, wine red 405, khaki green 705, grey 715 or with embossed lacquered finish in white 300, sand 310, brick 320, sage green 330, terracotta 325, forest green 335, charcoal 350. Feet rest on tips made of thermoplastic material Castors in cast aluminum with burnished or epoxy powder-coat finish in the following colors: white 100, wine red 405, khaki green 705, grey 715 or with embossed lacquered finish in white 300, sand 310, brick 320, sage green 330, terracotta 325, forest green 335, charcoal 350; profile in grey thermoplastic material Seat cushion upholstery in removable

Upholstery piping tailoring includes grosgrain piping that can be crafted in all the colors on the sample board Cover in waterproof material; cover is upon request, with upcharge

DAYBEDS