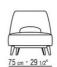

e same leather

## **ERMIONE 20**

**Backrest** in metal with molded polyurethane padding, covered with a

protective laminated fabric

**Seat** in plywood with polyurethane foam padding, covered with a protective laminated fabric

Base in metal with epoxy powder-coat finish

Feet in solid ash with natural finish or stained ebony, wenge or brown; or in cast aluminum with satin, chrome, black chrome, burnished, glossy anthracite finish. Feet rest on tips made of thermoplastic material

**Upholstery** is non-removable in both the fabric and leather versions

**Piping** with fabric covers the piping comes in gros grain, available in all the colors on the sample board. With leather covers the piping comes always in the same leather

ARMCHAIRS 2

## TECHNICAL DRAWINGS | ERMIONE

COD. 01LA11







COD. 01LA01







ARMCHAIRS