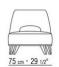

**ERMIONE 20**

**Backrest** in metal with molded polyurethane padding, covered with a

protective laminated fabric

**Seat** in plywood with polyurethane foam padding, covered with a protective laminated fabric

Base in metal with epoxy powder-coat finish

Feet in solid ash with natural finish or stained ebony, wenge or brown; or in cast aluminum with satin, chrome, black chrome, burnished, glossy anthracite finish. Feet rest on tips made of thermoplastic material

**Upholstery** is non-removable in both the fabric and leather versions

**Piping** with fabric covers the piping comes in gros grain, available in all the colors on the sample board. With leather covers the piping comes always in the same leather

ARMCHAIRS 2

## TECHNICAL DRAWINGS | ERMIONE

COD. 01LA11







COD. 01LA01







ARMCHAIRS