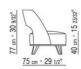

# **ERMIONE 20**

**Backrest** in metal with molded polyurethane padding, covered with a

protective laminated fabric

**Seat** in plywood with polyurethane foam padding, covered with a protective laminated fabric

Base in metal with epoxy powder-coat finish

Feet in solid ash with natural finish or stained ebony, wenge or brown; or in cast aluminum with satin, chrome, black chrome, burnished, glossy anthracite finish. Feet rest on tips made of thermoplastic material

**Upholstery** is non-removable in both the fabric and leather versions

**Piping** with fabric covers the piping comes in gros grain, available in all the colors on the sample board. With leather covers the piping comes always in the same leather

ARMCHAIRS 2

## TECHNICAL DRAWINGS | ERMIONE

COD. 01LA11







COD. 01LA01







ARMCHAIRS