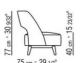

the same leather

## **ERMIONE 20**

**Backrest** in metal with molded polyurethane padding, covered with a

protective laminated fabric

**Seat** in plywood with polyurethane foam padding, covered with a protective laminated fabric

Base in metal with epoxy powder-coat finish

Feet in solid ash with natural finish or stained ebony, wenge or brown; or in cast aluminum with satin, chrome, black chrome, burnished, glossy anthracite finish. Feet rest on tips made of thermoplastic material

**Upholstery** is non-removable in both the fabric and leather versions

**Piping** with fabric covers the piping comes in gros grain, available in all the colors on the sample board. With leather covers the piping comes always in the same leather

ARMCHAIRS 2

## TECHNICAL DRAWINGS | ERMIONE

COD. 01LA11







COD. 01LA01







ARMCHAIRS