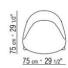

ERMIONE 20**

**Backrest** in metal with molded polyurethane padding, covered with a

protective laminated fabric

**Seat** in plywood with polyurethane foam padding, covered with a protective laminated fabric

Base in metal with epoxy powder-coat finish

Feet in solid ash with natural finish or stained ebony, wenge or brown; or in cast aluminum with satin, chrome, black chrome, burnished, glossy anthracite finish. Feet rest on tips made of thermoplastic material

**Upholstery** is non-removable in both the fabric and leather versions

**Piping** with fabric covers the piping comes in gros grain, available in all the colors on the sample board. With leather covers the piping comes always in the same leather

ARMCHAIRS 2

## TECHNICAL DRAWINGS | ERMIONE

COD. 01LA11







COD. 01LA01







ARMCHAIRS