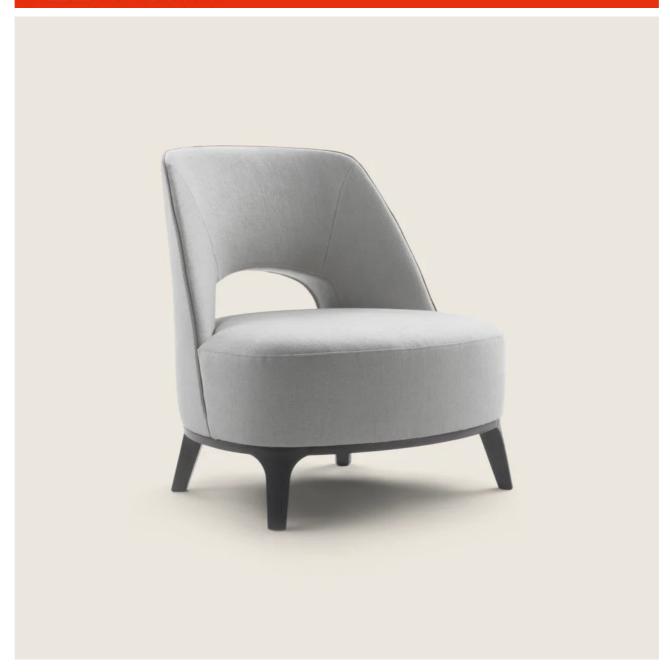

## **ERMIONE** | ROBERTO LAZZERONI | 2015

**Backrest** in metal with molded polyurethane padding, covered with a protective laminated fabric

**Seat** in plywood with polyurethane foam padding, covered with a protective laminated fabric

Base in solid ash with natural finish or stained ebony, wenge, brown. Rests on tips made of thermoplastic material Upholstery is non-removable in both the

**Upholstery** is non-removable in both the fabric and leather versions

**Piping** with fabric covers the piping comes in gros grain, available in all the colors on the sample board. With leather covers the piping comes always in the same leather