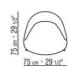

same leather

## **ERMIONE 20**

**Backrest** in metal with molded polyurethane padding, covered with a

protective laminated fabric

**Seat** in plywood with polyurethane foam padding, covered with a protective laminated fabric

Base in metal with epoxy powder-coat finish

Feet in solid ash with natural finish or stained ebony, wenge or brown; or in cast aluminum with satin, chrome, black chrome, burnished, glossy anthracite finish. Feet rest on tips made of thermoplastic material

**Upholstery** is non-removable in both the fabric and leather versions

**Piping** with fabric covers the piping comes in gros grain, available in all the colors on the sample board. With leather covers the piping comes always in the same leather

ARMCHAIRS 2

## TECHNICAL DRAWINGS | ERMIONE

COD. 01LA11







COD. 01LA01







ARMCHAIRS