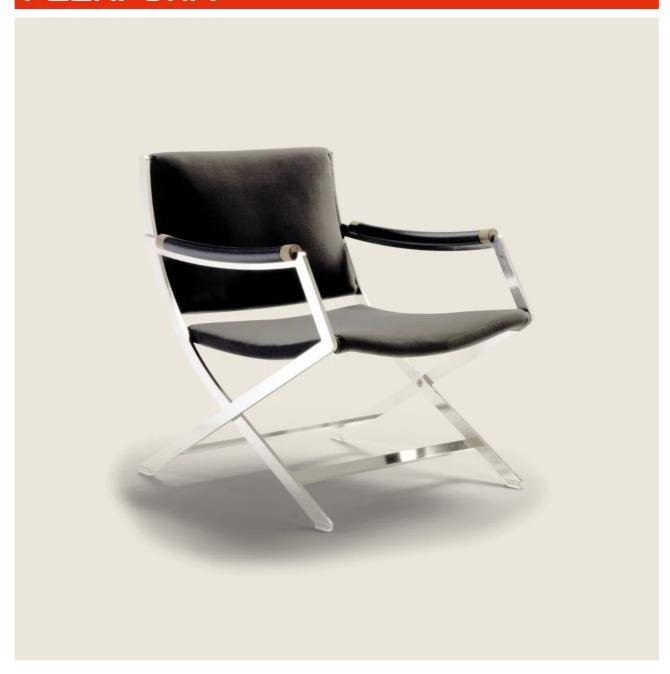

## PAUL | ANTONIO CITTERIO | 2006

Frame in satined, chrome, burnished, black chrome, glossy anthracite metal. Rests on pads made of thermoplastic material
Seat and backrest metal frame with pressed polyurethane padding
Armrest in solid wood canaletto walnut, canaletto walnut extra, ashwood natural, stained teak, stained ebony, stained wenge, stained walnut, stained brown.

With hide leather: russian red 5008, olive 5006, black 5005, dark brown 5004, dark brown extra 5013, grey 5003, sand 5001, tobacco 5015. Also available in black suede 6005, dark brown suede 6004, olive suede 6003, sand suede 6001

Upholstery is removable in both the fabric and leather versions

ARMCHAIRS 2