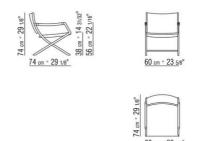

## FLEXFORM



PAUL ANTONIO CITTERIO 2006 ARMCHAIRS

## PAUL | ANTONIO CITTERIO | 2006

Frame in satined, chrome, burnished, black chrome, glossy anthracite metal. Rests on pads made of thermoplastic material
Seat and backrest metal frame with pressed polyurethane padding
Armrest in solid wood canaletto walnut, canaletto walnut extra, ashwood natural, stained teak, stained ebony, stained wenge, stained walnut, stained brown.

With hide leather: russian red 5008, olive 5006, black 5005, dark brown 5004, dark brown extra 5013, grey 5003, sand 5001, tobacco 5015. Also available in black suede 6005, dark brown suede 6004, olive suede 6003, sand suede 6001

Upholstery is removable in both the fabric and leather versions

ARMCHAIRS 2

## TECHNICAL DRAWINGS | PAUL

COD. 012U01



ARMCHAIRS

ARMCHAIRS