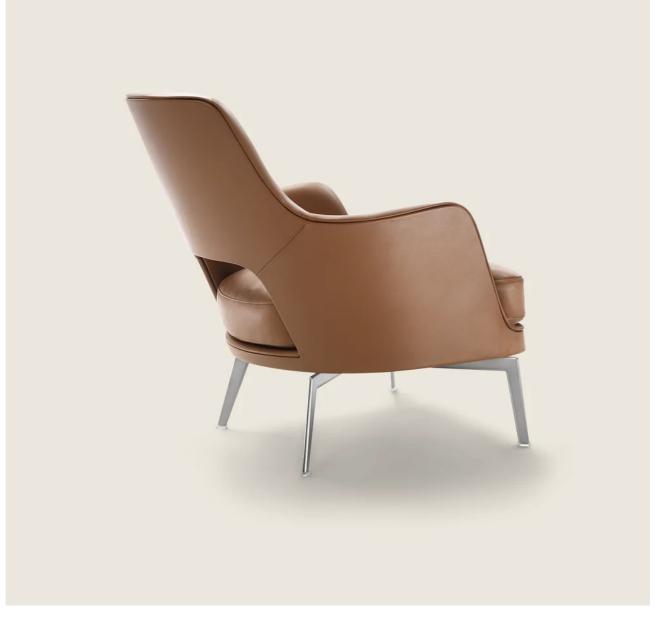

## GATSBY | ANTONIO CITTERIO | 2020

Structure in rigid and molded polyurethane Seat cushion in sterilized goose down (Assopiuma certified, gold label) with insert in crushproof, single-density material Base in metal with satin, chrome, black chrome, burnished, glossy anthracite, matt titanium 710 finish. Feet rest on tips made of thermoplastic material **Upholstery** is non-removable in both the fabric and leather versions