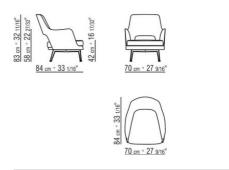

## FLEXFORM



GATSBY ANTONIO CITTERIO 2020 Armchairs

## GATSBY | ANTONIO CITTERIO | 2020

Structure in rigid and molded polyurethane Seat cushion in sterilized goose down (Assopiuma certified, gold label) with insert in crushproof, single-density material Base in metal with satin, chrome, black chrome, burnished, glossy anthracite, matt titanium 710 finish. Feet rest on tips made of thermoplastic material **Upholstery** is non-removable in both the fabric and leather versions

Flexform reserves the right to make, at any time and without notice, improvements or modifications that it might deem appropriate to its products, whether these be of an aesthetic or technical nature or related to sizes and materials.

## TECHNICAL DRAWINGS | GATSBY

COD. 027821