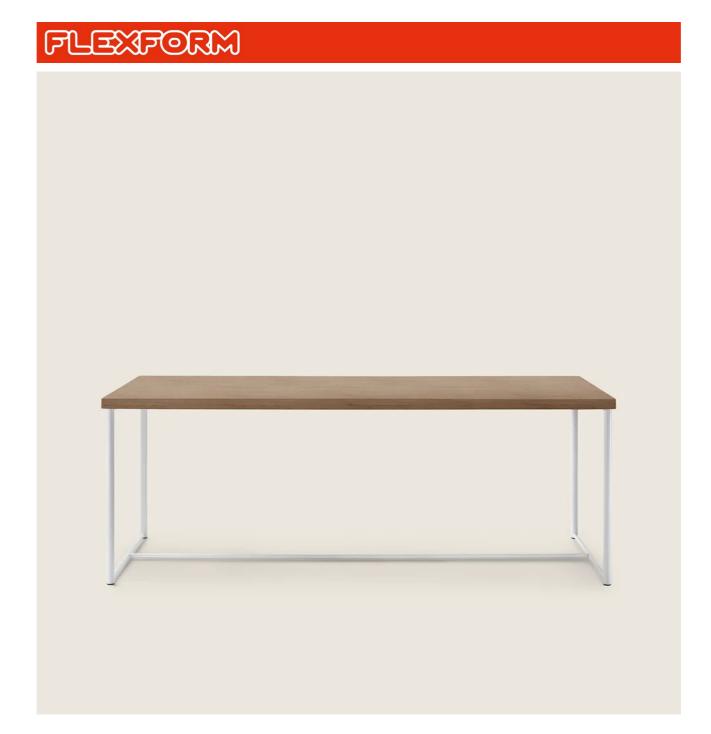

## MOKA | MARIO ASNAGO | CLAUDIO VENDER | 1985

## **TABLE**

Structure in epoxy powder-coated metal in white, black or aluminum color. Rests on pads made of thermoplastic material

Top in solid wood canaletto walnut, canaletto walnut extra, ashwood natural,

stained teak, stained ebony, stained wenge, stained walnut, stained brown Also available in trasparent or frosted glass

TABLES 2