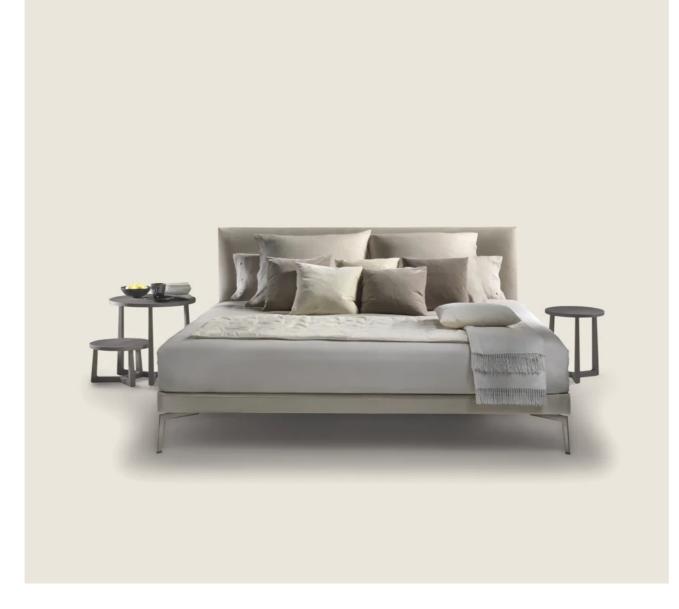

## FLEXFORM

FEEL GOOD TEN ANTONIO CITTERIO 2010 BEDS/BED ACCESSORIES

## FEEL GOOD TEN | ANTONIO CITTERIO | 2010

Base frame in metal covered with fabric or leather

**Platform** in plywood with polyurethane foam padding, covered with a protective fabric

Headboard in solid wood with

polyurethane foam padding, covered with a

protective laminated fabric

Feet in metal satined, chrome, burnished, black chrome, glossy anthracite. Rests on pads made of thermoplastic material Upholstery is removable in both the fabric and leather versions