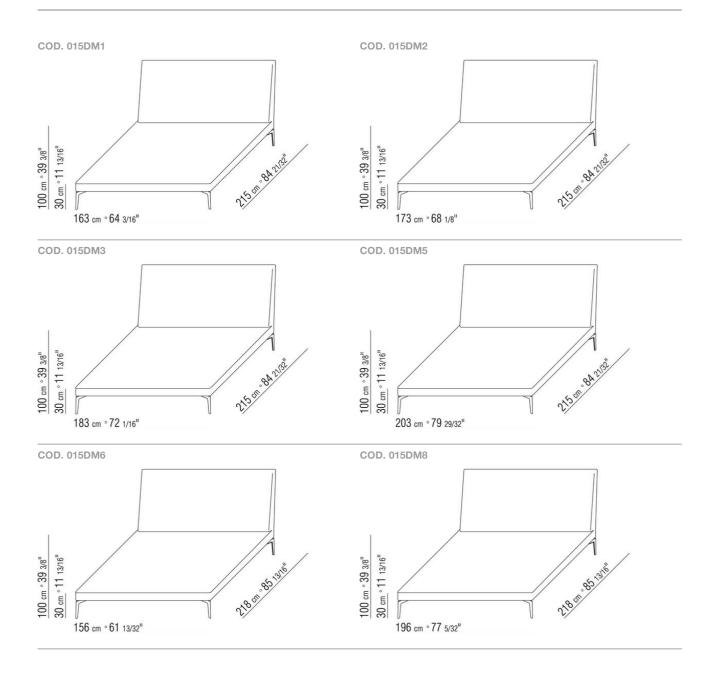

OOD TEN ANTONIO CITTERIO 2010 BEDS/BED ACCESSORIES

## FEEL GOOD TEN | ANTONIO CITTERIO | 2010

Base frame in metal covered with fabric or leather

**Platform** in plywood with polyurethane foam padding, covered with a protective fabric

Headboard in solid wood with

polyurethane foam padding, covered with a

protective laminated fabric

Feet in metal satined, chrome, burnished, black chrome, glossy anthracite. Rests on pads made of thermoplastic material Upholstery is removable in both the fabric and leather versions

Flexform reserves the right to make, at any time and without notice, improvements or modifications that it might deem appropriate to its products, whether these be of an aesthetic or technical nature or related to sizes and materials.

## TECHNICAL DRAWINGS | FEEL GOOD TEN