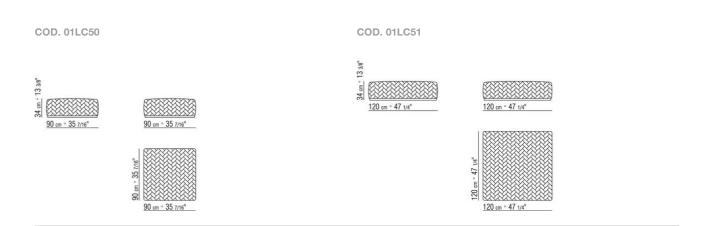

## **CARMEN** DESIGN CENTER **2015 OTTOMANS**

## CARMEN | DESIGN CENTER | 2015

Structure in solid wood with polyurethane foam padding, covered with dacron

Base in metal with satin, chrome, black chrome, burnished, glossy anthracite, matt titanium 710 finish

Tips in thermoplastic material

**Upholstery** in woven cowhide in the following colors: black 5005, tobacco 5015, dark brown 5004, extra dark brown 5013, green 5016, mustard yellow 5017, ruby red 5018

Flexform reserves the right to make, at any time and without notice, improvements or modifications that it might deem appropriate to its products, whether these be of an aesthetic or technical nature or related to sizes and materials.

OTTOMANS 2

## TECHNICAL DRAWINGS | CARMEN



OTTOMANS

OTTOMANS