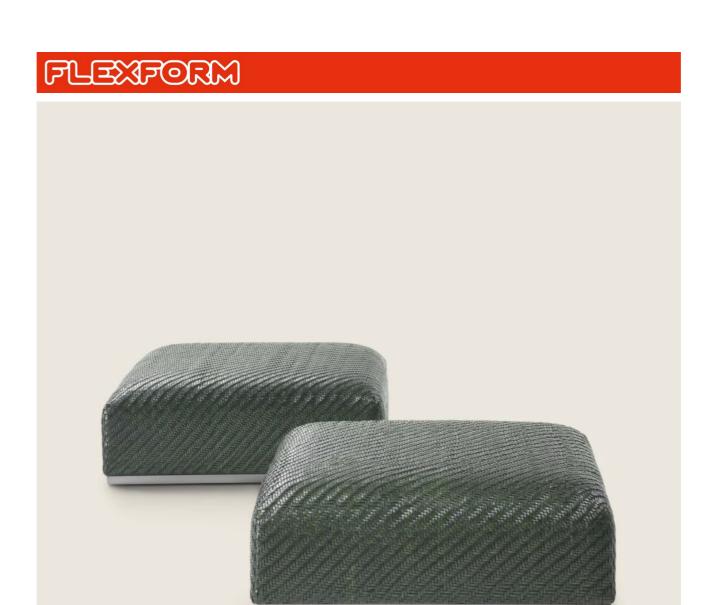

## CARMEN | DESIGN CENTER | 2015

Structure in solid wood with polyurethane foam padding, covered with dacron

Base in metal with satin, chrome, black chrome, burnished, glossy anthracite, matt titanium 710 finish

Tips in thermoplastic material

**Upholstery** in woven cowhide in the following colors: black 5005, tobacco 5015, dark brown 5004, extra dark brown 5013, green 5016, mustard yellow 5017, ruby red 5018

Flexform reserves the right to make, at any time and without notice, improvements or modifications that it might deem appropriate to its products, whether these be of an aesthetic or technical nature or related to sizes and materials.