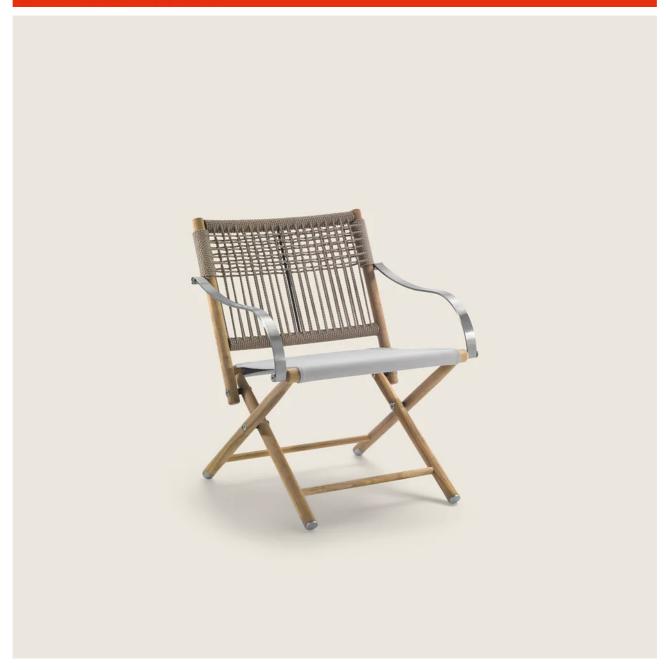

## LAUREN OUTDOOR | ANTONIO CITTERIO | 2024

**Structure** in solid iroko with natural, stained grey, stained brown, or lacquered white finish. Screws and connectors in 316 stainless steel in burnished, matt brushed or matt titanium 710 finish

**Backrest** in matt woven polypropylene cord in colors: natural 8102, ice 8103, anthracite 8105, straw 8101

**Armrest** in 316 stainless steel with burnished, matt titanium 710, matt

brushed or matt titanium 710 finish

Seat in removable water-repellent and
stain-proof canvas, Dune 9720 color

Feet in die-cast zama with burnished, matt
brushed or matt titanium 710 finish. Rests
on tips made of thermoplastic material

Cover in waterproof material. Upon
request, with upcharge