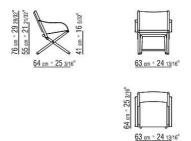

S** 

## LAUREN OUTDOOR | ANTONIO CITTERIO | 2024

**Structure** in solid iroko with natural, stained grey, stained brown, or lacquered white finish. Screws and connectors in 316 stainless steel in burnished, matt brushed or matt titanium 710 finish

**Backrest** in matt woven polypropylene cord in colors: natural 8102, ice 8103, anthracite 8105, straw 8101

**Armrest** in 316 stainless steel with burnished, matt titanium 710, matt

brushed or matt titanium 710 finish

Seat in removable water-repellent and
stain-proof canvas, Dune 9720 color

Feet in die-cast zama with burnished, matt
brushed or matt titanium 710 finish. Rests
on tips made of thermoplastic material

Cover in waterproof material. Upon
request, with upcharge

armchairs 2

## TECHNICAL DRAWINGS | LAUREN OUTDOOR

COD. 02C3C1



ARMCHAIRS

ARMCHAIRS