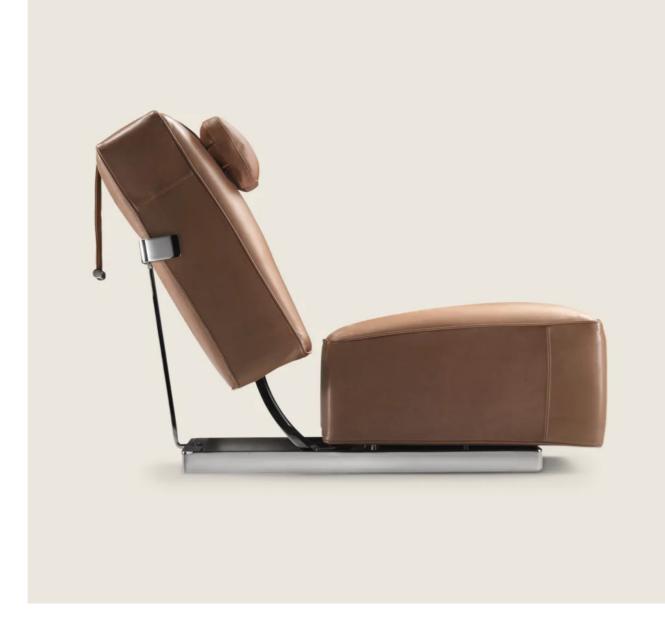

## A.B.C.D. | ANTONIO CITTERIO | 2014

**Structure** in metal with satin, chrome, black chrome, burnished, glossy anthracite. Rests on pads made of thermoplastic material

Seat in plywood and metal with polyurethane foam padding, covered with a protective laminated fabric

Backrest in plywood and metal with molded polyurethane padding, covered

with a protective laminated fabric. Patented recliner mechanism

Headrest cushion in sterilized goose down (Assopiuma certified, Gold Label) with counterweight in metal with satin, chrome, black chrome, burnished, glossy anthracite finish. The headrest cushion is optional, upon request, with upcharge Upholstery is removable in both the fabric

and leather versions

Flexform reserves the right to make, at any time and without notice, improvements or modifications that it might deem appropriate to its products, whether these be of an aesthetic or technical nature or related to sizes and materials.