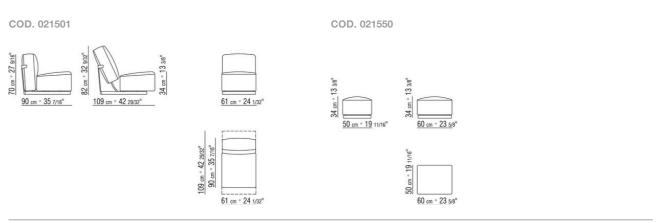

nd metal with polyurethane foam padding, covered with a protective laminated fabric

Backrest in plywood and metal with molded polyurethane padding, covered

with a protective laminated fabric. Patented recliner mechanism

Headrest cushion in sterilized goose down (Assopiuma certified, Gold Label) with counterweight in metal with satin, chrome, black chrome, burnished, glossy anthracite finish. The headrest cushion is optional, upon request, with upcharge Upholstery is removable in both the fabric

and leather versions

Flexform reserves the right to make, at any time and without notice, improvements or modifications that it might deem appropriate to its products, whether these be of an aesthetic or technical nature or related to sizes and materials.

## **TECHNICAL DRAWINGS** | A.B.C.D.



COD. 021599