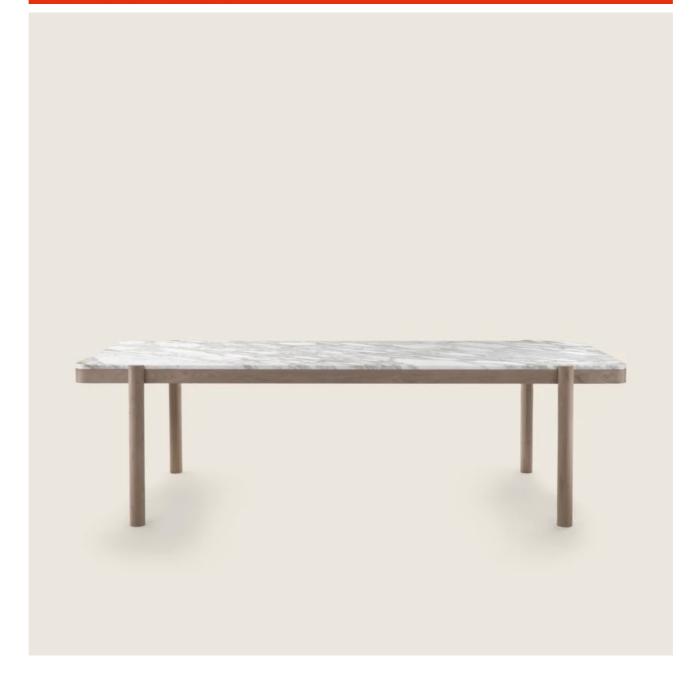

## GUSTAV | CARLO COLOMBO | 2018

## TABLE

Frame Or in solid Canaletto walnut with raw-wood effect, natural, or stained walnut extra finish; or in solid ash with natural finish or stained walnut, stained teak, stained wenge, stained brown or stained ebony; or in solid oak with raw-wood effect finish. Rests on pads made of thermoplastic material **Top** in marble: polished calacatta gold, matt calacatta gold, polished white carrara, polished nero marquina, polished emperador, matt emperador, polished emperador light, polished marron damasco, matt marron damasco, polished grey stardust, matt grey stardust