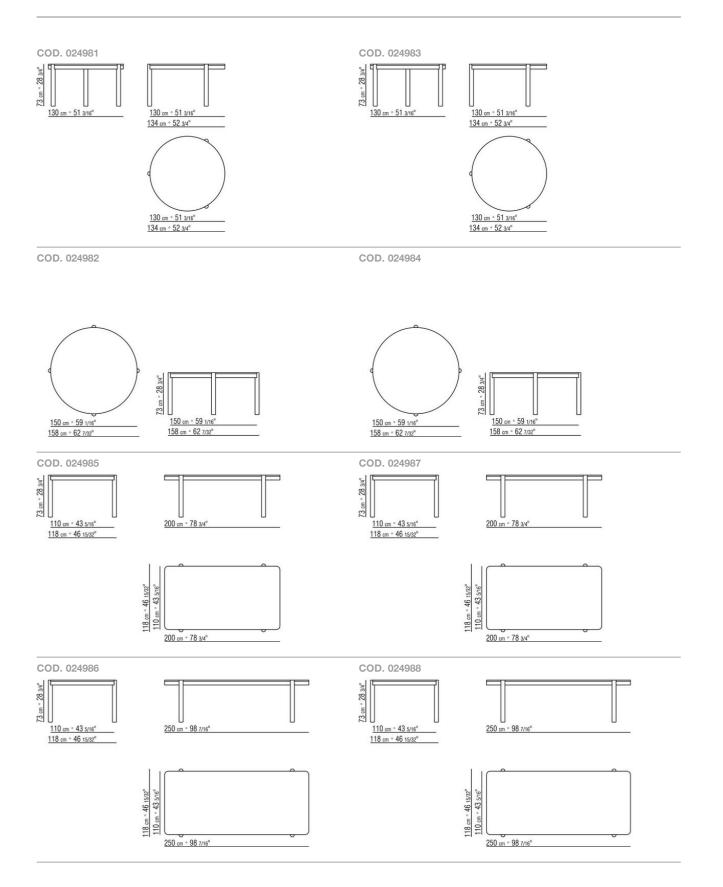

th raw-wood effect, natural, or stained walnut extra finish; or in solid ash with natural finish or stained walnut, stained teak, stained wenge, stained brown or stained ebony; or in solid oak with raw-wood effect finish. Rests on pads made of thermoplastic material **Top** in marble: polished calacatta gold, matt calacatta gold, polished white carrara, polished nero marquina, polished emperador, matt emperador, polished emperador light, polished marron damasco, matt marron damasco, polished grey stardust, matt grey stardust

Flexform reserves the right to make, at any time and without notice, improvements or modifications that it might deem appropriate to its products, whether these be of an aesthetic or technical nature or related to sizes and materials.

## TECHNICAL DRAWINGS | GUSTAV