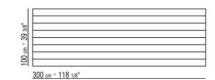

XFORM

LEVANTE DESIGN CENTER 2019 TABLES

## LEVANTE | DESIGN CENTER | 2019

**Structure** (can be disassembled) in stainless steel 316 with electropolished or epoxy-powder-coated finish in white 100, wine red 405, khaki green 705, burnished, matt titanium 710 or with embossed lacquered finish in white 300, sand 310, brick 320, sage green 330, terracotta 325, forest green 335, charcoal 350. **Top** in solid iroko wood with natural finish, or stained grey, lacquered white, stained brown and stainless steel 316 support bars

Flexform reserves the right to make, at any time and without notice, improvements or modifications that it might deem appropriate to its products, whether these be of an aesthetic or technical nature or related to sizes and materials.

## TECHNICAL DRAWINGS | LEVANTE