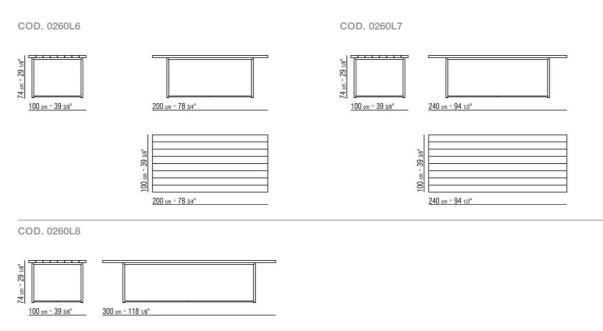

LEXFORM

LEVANTE DESIGN CENTER 2019 TABLES

## LEVANTE | DESIGN CENTER | 2019

**Structure** (can be disassembled) in stainless steel 316 with electropolished or epoxy-powder-coated finish in white 100, wine red 405, khaki green 705, burnished, matt titanium 710 or with embossed lacquered finish in white 300, sand 310, brick 320, sage green 330, terracotta 325, forest green 335, charcoal 350. **Top** in solid iroko wood with natural finish, or stained grey, lacquered white, stained brown and stainless steel 316 support bars

Flexform reserves the right to make, at any time and without notice, improvements or modifications that it might deem appropriate to its products, whether these be of an aesthetic or technical nature or related to sizes and materials.

## TECHNICAL DRAWINGS | LEVANTE