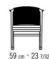

n or lacquered white

Hand-woven extruded pvc with nylon core in colors: white 7007, cream 7001, bordeaux 7002, green 7006, brown 7004, anthracite 7005; or in polypropylene cord in colors: white 8007, sand 8001, bordeaux 8002, green 8006, brown 8004, anthracite 8005; or in matt polypropylene cord in

colors: straw 8101, natural 8102, ice 8103, anthracite 8105

Seat cushion in polyester fiber with insert in crushproof single-density material upholstered in water-repellent fabric

Feet in die-cast zama, with matt brushed

**Feet** in die-cast zama, with matt brushed or burnished finish. Rests on tips made of thermoplastic material

**Upholstery** in removable fabric

**Cover** in waterproof material; cover is upon request, with upcharge

## TECHNICAL DRAWINGS | CRONO OUTDOOR

COD. 0220C1