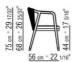

own or lacquered white

Hand-woven extruded pvc with nylon core in colors: white 7007, cream 7001, bordeaux 7002, green 7006, brown 7004, anthracite 7005; or in polypropylene cord in colors: white 8007, sand 8001, bordeaux 8002, green 8006, brown 8004, anthracite 8005; or in matt polypropylene cord in

colors: straw 8101, natural 8102, ice 8103, anthracite 8105

Seat cushion in polyester fiber with insert in crushproof single-density material upholstered in water-repellent fabric

Feet in die-cast zama, with matt brushed

**Feet** in die-cast zama, with matt brushed or burnished finish. Rests on tips made of thermoplastic material

**Upholstery** in removable fabric

**Cover** in waterproof material; cover is upon request, with upcharge

## TECHNICAL DRAWINGS | CRONO OUTDOOR

COD. 0220C1