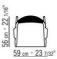

or lacquered white

Hand-woven extruded pvc with nylon core in colors: white 7007, cream 7001, bordeaux 7002, green 7006, brown 7004, anthracite 7005; or in polypropylene cord in colors: white 8007, sand 8001, bordeaux 8002, green 8006, brown 8004, anthracite 8005; or in matt polypropylene cord in

colors: straw 8101, natural 8102, ice 8103, anthracite 8105

Seat cushion in polyester fiber with insert in crushproof single-density material upholstered in water-repellent fabric

Feet in die-cast zama, with matt brushed

**Feet** in die-cast zama, with matt brushed or burnished finish. Rests on tips made of thermoplastic material

**Upholstery** in removable fabric

**Cover** in waterproof material; cover is upon request, with upcharge

## TECHNICAL DRAWINGS | CRONO OUTDOOR

COD. 0220C1