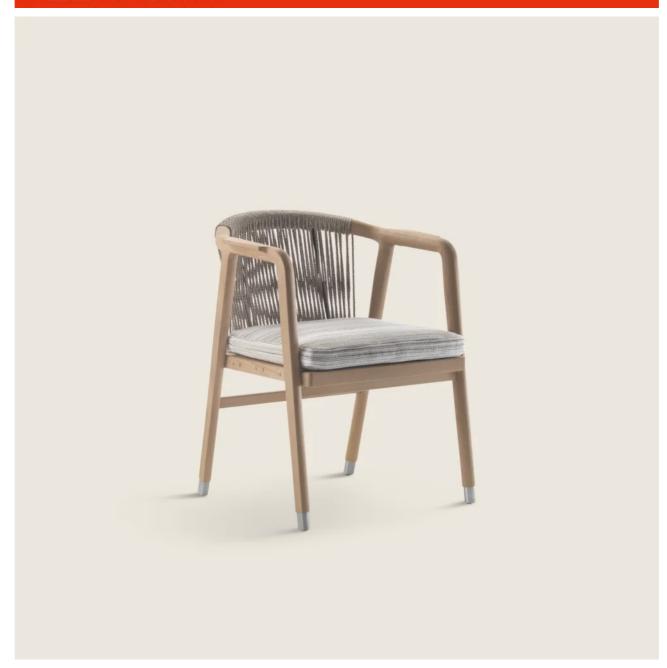

#### DINING ARMCHAIR

**Structure** in solid iroko, with support frame in painted steel. Iroko wood is available in natural finish, stained grey, stained brown or lacquered white

Hand-woven extruded pvc with nylon core in colors: white 7007, cream 7001, bordeaux 7002, green 7006, brown 7004, anthracite 7005; or in polypropylene cord in colors: white 8007, sand 8001, bordeaux 8002, green 8006, brown 8004, anthracite 8005; or in matt polypropylene cord in

colors: straw 8101, natural 8102, ice 8103, anthracite 8105

Seat cushion in polyester fiber with insert in crushproof single-density material upholstered in water-repellent fabric

Feet in die-cast zama, with matt brushed

**Feet** in die-cast zama, with matt brushed or burnished finish. Rests on tips made of thermoplastic material

**Upholstery** in removable fabric

**Cover** in waterproof material; cover is upon request, with upcharge