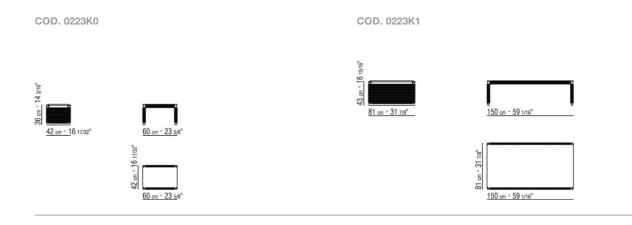

green 705, burnished, matt titanium 710, grey or with embossed lacquered finish in white 300, sand 310, brick 320 and sage green 330; or in woven extruded pvc with nylon core in anthracite 7005, bordeaux 7002, white 7007, cream 7001, brown 7004, green 7006; or with polypropylene cord in sand 8001, anthracite 8005, bordeaux 8002, green 8006, white 8007, brown 8004

Top in the following types of stone: lava stone, porphyry, cardoso, beola argentata Cover in waterproof material; the cover is upon request, with upcharge

Flexform reserves the right to make, at any time and without notice, improvements or modifications that it might deem appropriate to its products, whether these be of an aesthetic or technical nature or related to sizes and materials.

## TECHNICAL DRAWINGS | TINDARI OUTDOOR