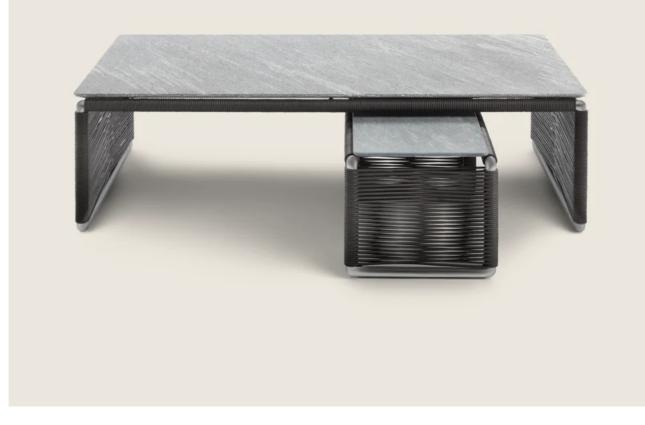

## TINDARI OUTDOOR | ANTONIO CITTERIO | 2019

**Structure** in epoxy-powder-coated aluminum in white 100, wine red 405, khaki green 705, burnished, matt titanium 710, grey or with embossed lacquered finish in white 300, sand 310, brick 320 and sage green 330; or in woven extruded pvc with nylon core in anthracite 7005, bordeaux 7002, white 7007, cream 7001, brown 7004, green 7006; or with polypropylene cord in sand 8001, anthracite 8005, bordeaux 8002, green 8006, white 8007, brown 8004

Top in the following types of stone: lava stone, porphyry, cardoso, beola argentata Cover in waterproof material; the cover is upon request, with upcharge

Flexform reserves the right to make, at any time and without notice, improvements or modifications that it might deem appropriate to its products, whether these be of an aesthetic or technical nature or related to sizes and materials.