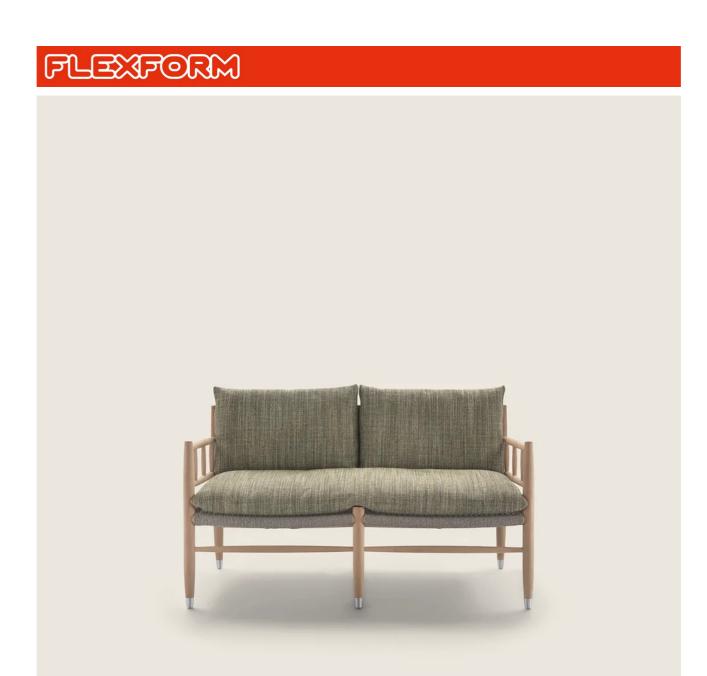

## SOFA

Structure in solid iroko wood with natural, stained grey, lacquered white, stained brown finish. Woven extruded pvc with nylon core in anthracite 7005, bordeaux 7002, white 7007, cream 7001, brown 7004, green 7006; or, in polypropylene cord in sand 8001, anthracite 8005, bordeaux 8002, green 8006, white 8007, brown 8004; or, in matt polypropylene cord in natural 8102, ice 8103, anthracite 8105 or straw 8101 color

Seat/backrest cushion in polyester fiber with water-repellent upholstery; upon request, with upcharge

Feet in die-cast zama with matt brushed or burnished finish. Feet rest on tips made of thermoplastic material

Seat/backrest cushion upholstery in removable fabric

**Cover** in waterproof material; cover is upon request, with upcharge

STAND-ALONE SOFAS