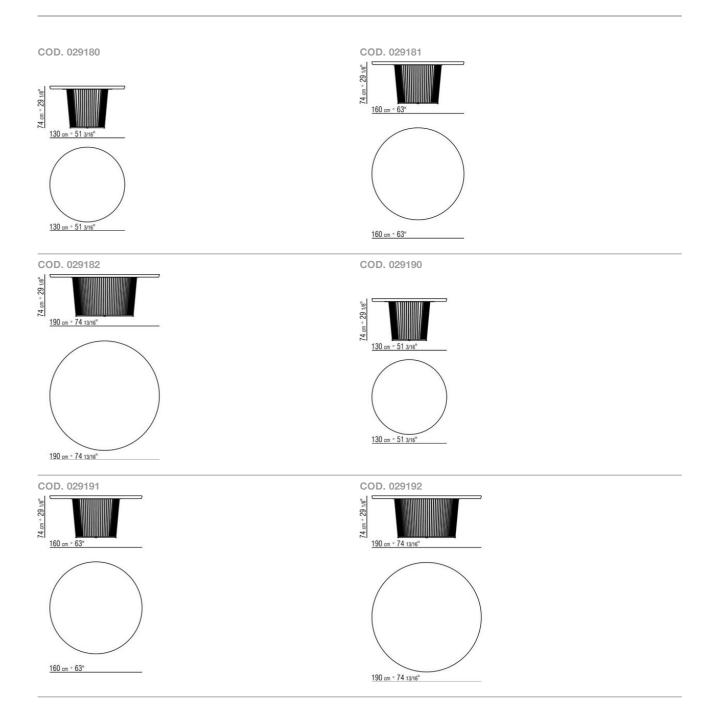

Structure** in burnished or glossy anthracite finish

Finish plus version structure in metal with satin, chrome or black chrome finish Dining table top in canaletto walnut veneer with natural finish, or stained canaletto walnut extra; or, in ash veneer with natural finish or stained walnut, teak, wenge, ebony or brown; or with lacquer finish in white, black, lilac, pine green, salmon, greygreen, mocha, dove grey, mustard, saffron, burgundy, teal, grey-blue, moss green or brick

Feet rest on tips made of thermoplastic material

Flexform reserves the right to make, at any time and without notice, improvements or modifications that it might deem appropriate to its products, whether these be of an aesthetic or technical nature or related to sizes and materials.

## TECHNICAL DRAWINGS | BERRY