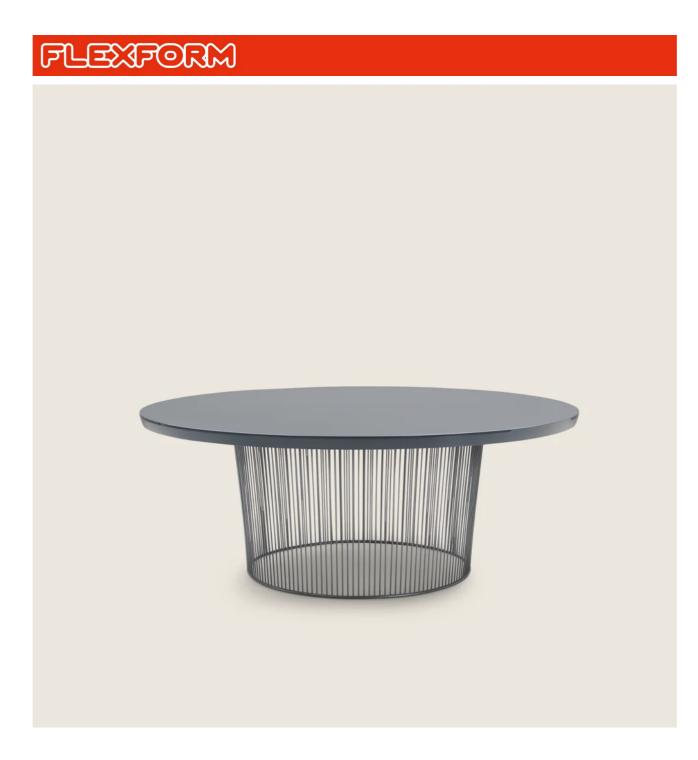

## TABLE

**Structure** in burnished or glossy anthracite finish

Finish plus version structure in metal with satin, chrome or black chrome finish Dining table top in canaletto walnut veneer with natural finish, or stained canaletto walnut extra; or, in ash veneer with natural finish or stained walnut, teak, wenge, ebony or brown; or with lacquer finish in white, black, lilac, pine green, salmon, greygreen, mocha, dove grey, mustard, saffron, burgundy, teal, grey-blue, moss green or brick

Feet rest on tips made of thermoplastic material

Flexform reserves the right to make, at any time and without notice, improvements or modifications that it might deem appropriate to its products, whether these be of an aesthetic or technical nature or related to sizes and materials.