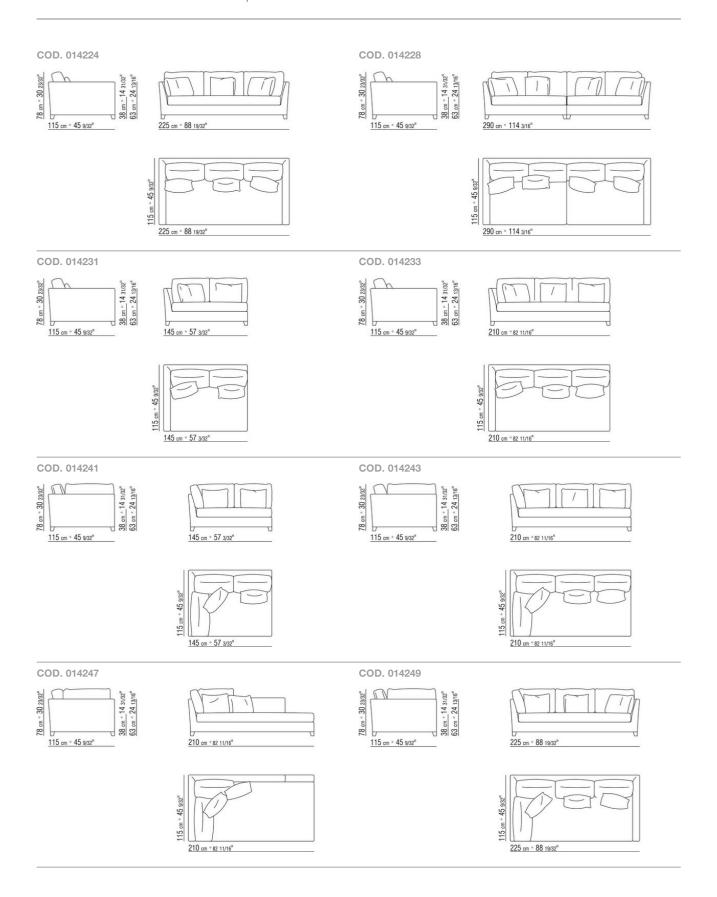

me** in wood with polyurethane padding covered with a protective fabric lining **Seat cushions** in polyurethane foam and dacron

Backrest cushions in sterilized goose down (Assopiuma certified, gold label)

Optional throw pillows in sterilized goose down (Assopiuma certified, gold label). Optional throw pillows are upon request, with upcharge

Feet in solid Canaletto walnut with rawwood effect, natural, or stained walnut extra finish; or in solid ash with natural finish or stained walnut, stained teak, stained wenge, stained brown or stained ebony; or in solid oak with raw-wood effect finish.

On request with upcharge feet in aluminium. See code 14290 of "Victor" model

**Upholstery** removable fabric or not removable leather covers

SECTIONAL SOFAS

## TECHNICAL DRAWINGS | VICTOR LARGE



SOFAS

## **COMPOSITIONS** | VICTOR LARGE

0142XC



N.1 COD.014233 - END UNIT L CM.210 x115 N.1 COD.014247 - LONG CORNER L CM.210 x115 N.3 COD.014299 - CUSHION CM.40 x40

SOFAS