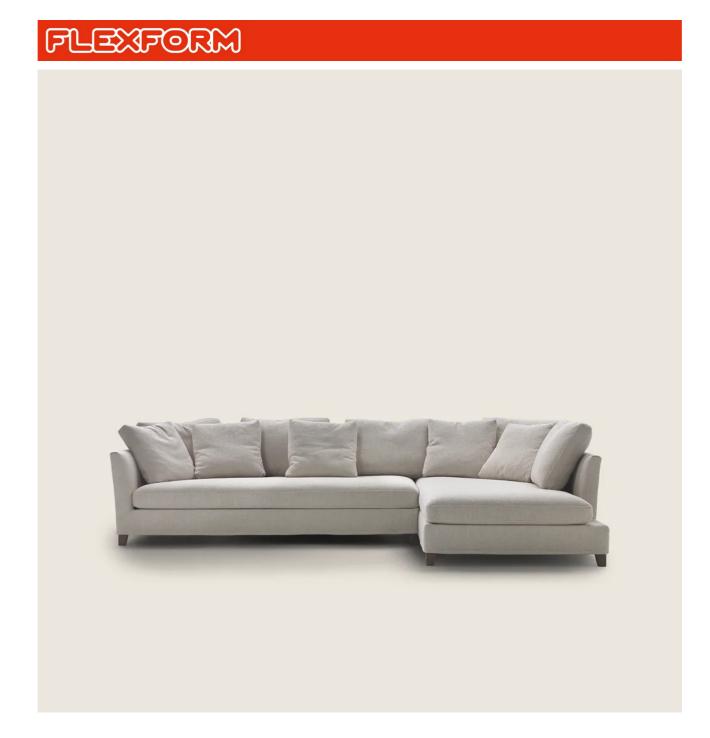

**VICTOR LARGE** *DESIGN CENTER* **1999 SOFAS** 

## VICTOR LARGE | DESIGN CENTER | 1999

**Frame** in wood with polyurethane padding covered with a protective fabric lining **Seat cushions** in polyurethane foam and dacron

Backrest cushions in sterilized goose down (Assopiuma certified, gold label)

On request with upcharge feet in aluminium. See code 14290 of "Victor" model

**Upholstery** removable fabric or not removable leather covers

SECTIONAL SOFAS