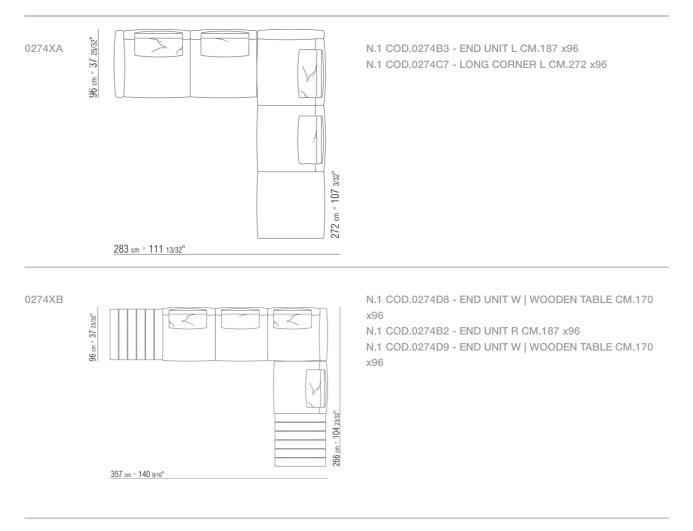

100, wine red 405, khaki green 705, grey 715 or with embossed lacquered finish in white 300, sand 310, brick 320, sage green 330, terracotta 325, forest green 335, charcoal 350. Feet rest on tips made of thermoplastic material

Upholstery in removable fabric Upholstery piping tailoring includes grosgrain piping that can be crafted in all the colors on the sample board

**Cover** in waterproof material; cover is upon request, with upcharge

Flexform reserves the right to make, at any time and without notice, improvements or modifications that it might deem appropriate to its products, whether these be of an aesthetic or technical nature or related to sizes and materials.

### TECHNICAL DRAWINGS | ATLANTE



#### TECHNICAL DRAWINGS | ATLANTE



COD. 0274M9



## **COMPOSITIONS** | ATLANTE