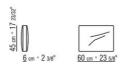

sh in the following colors: white 100, wine red 405, khaki green 705, grey 715 or with embossed lacquered finish in white 300, sand 310, brick 320, sage green 330, terracotta 325, forest green 335, charcoal 350. Feet rest on tips made of thermoplastic material

Upholstery in removable fabric Upholstery piping tailoring includes grosgrain piping that can be crafted in all the colors on the sample board

**Cover** in waterproof material; cover is upon request, with upcharge

Flexform reserves the right to make, at any time and without notice, improvements or modifications that it might deem appropriate to its products, whether these be of an aesthetic or technical nature or related to sizes and materials.

### TECHNICAL DRAWINGS | ATLANTE



#### TECHNICAL DRAWINGS | ATLANTE



COD. 0274M9



## **COMPOSITIONS** | ATLANTE