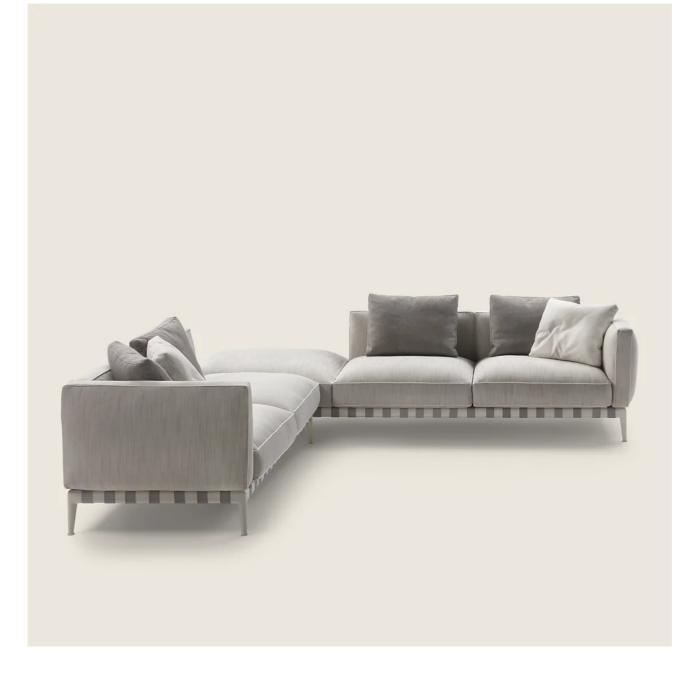

# FLEXFORM



ATLANTE ANTONIO CITTERIO 2020 Sofas

#### ATLANTE | ANTONIO CITTERIO | 2020

#### SOFA - SECTIONAL SOFA - OTTOMAN

**Structure** in burnished, matt titanium 710 316 stainless steel or with epoxy-powdercoat finish in the following colors: white 100, wine red 405, khaki green 705, grey 715 or with embossed lacquered finish in white 300, sand 310, brick 320, sage green 330, terracotta 325, forest green 335, charcoal 350 and upholstered with waterrepellent elastic webbing in the following colors: sand 9001, grey 9003, anthracite 9005 or black 9009 color, salt and pepper 9017

Seat cushion in polyester fiber with insert in single-density crushproof material, covered in water repellent fabric

Backrest/armrest in 316 stainless steel with molded polyurethane and dacron padding, covered with a p