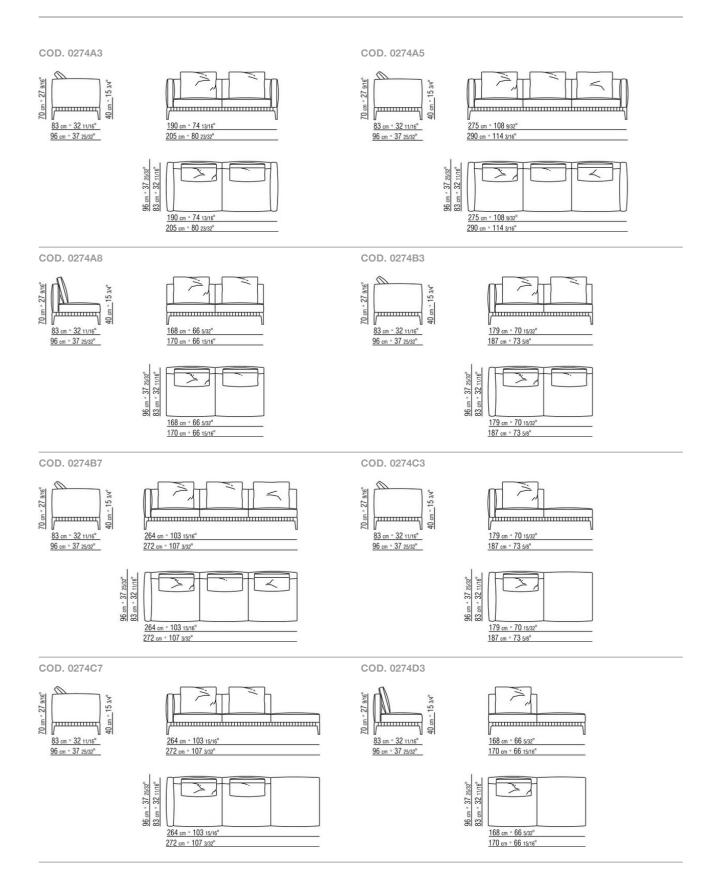

rnished, matt titanium 710 or epoxy powder-coat finish in the following colors: white 100, wine red 405, khaki green 705, grey 715 or with embossed lacquered finish in white 300, sand 310, brick 320, sage green 330, terracotta 325, forest green 335, charcoal 350. Feet rest on tips made of thermoplastic material

Upholstery in removable fabric Upholstery piping tailoring includes grosgrain piping that can be crafted in all the colors on the sample board

**Cover** in waterproof material; cover is upon request, with upcharge

Flexform reserves the right to make, at any time and without notice, improvements or modifications that it might deem appropriate to its products, whether these be of an aesthetic or technical nature or related to sizes and materials.

### TECHNICAL DRAWINGS | ATLANTE



#### TECHNICAL DRAWINGS | ATLANTE



COD. 0274M9



## **COMPOSITIONS** | ATLANTE