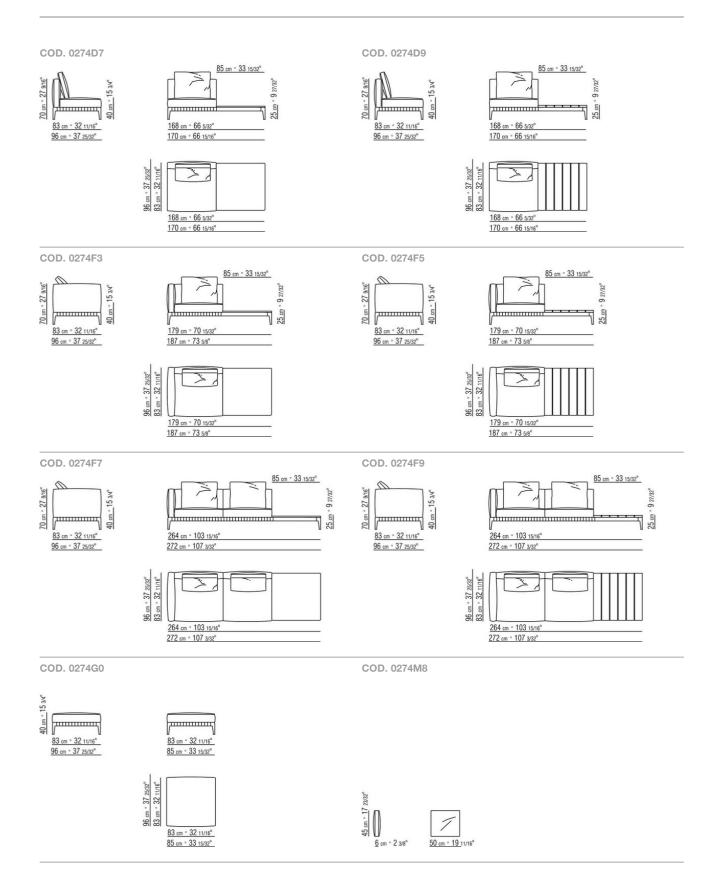

owder-coat finish in the following colors: white 100, wine red 405, khaki green 705, grey 715 or with embossed lacquered finish in white 300, sand 310, brick 320, sage green 330, terracotta 325, forest green 335, charcoal 350. Feet rest on tips made of thermoplastic material

Upholstery in removable fabric Upholstery piping tailoring includes grosgrain piping that can be crafted in all the colors on the sample board

**Cover** in waterproof material; cover is upon request, with upcharge

Flexform reserves the right to make, at any time and without notice, improvements or modifications that it might deem appropriate to its products, whether these be of an aesthetic or technical nature or related to sizes and materials.

### TECHNICAL DRAWINGS | ATLANTE



#### TECHNICAL DRAWINGS | ATLANTE



COD. 0274M9



## **COMPOSITIONS** | ATLANTE