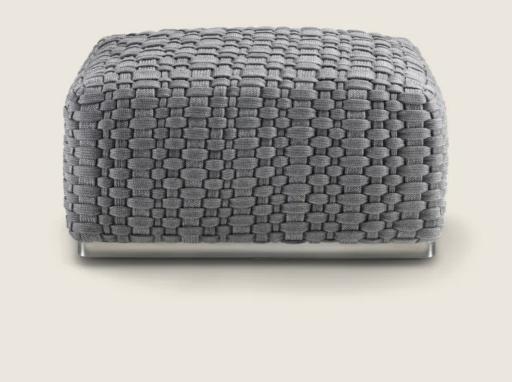

## PHUKET | DESIGN CENTER | 2019

Structure in marine plywood with polyurethane foam padding, covered with a protective water-repellent laminated fabric and polyester upholstery Base in stainless steel 316 with electropolished or epoxy-powder-coated finish in white 100, wine red 405, khaki green 705, burnished or with embossed lacquered finish in white 300, sand 310, brick 320 and sage green 330 **Upholstery** in polypropylene cord in sand 8001, anthracite 8005, bordeaux 8002, green 8006, white 8007, brown 8004 **Cover** in waterproof material; the cover is upon request, with upcharge