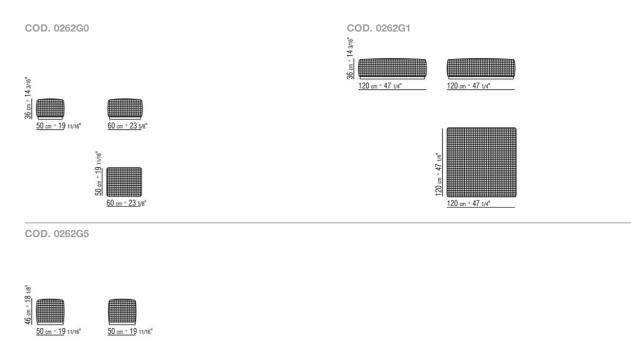

with polyurethane foam padding, covered with a protective water-repellent laminated fabric and polyester upholstery Base in stainless steel 316 with electropolished or epoxy-powder-coated finish in white 100, wine red 405, khaki green 705, burnished or with embossed lacquered finish in white 300, sand 310, brick 320 and sage green 330 **Upholstery** in polypropylene cord in sand 8001, anthracite 8005, bordeaux 8002, green 8006, white 8007, brown 8004 **Cover** in waterproof material; the cover is upon request, with upcharge

Flexform reserves the right to make, at any time and without notice, improvements or modifications that it might deem appropriate to its products, whether these be of an aesthetic or technical nature or related to sizes and materials.

## TECHNICAL DRAWINGS | PHUKET