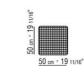

ith polyurethane foam padding, covered with a protective water-repellent laminated fabric and polyester upholstery Base in stainless steel 316 with electropolished or epoxy-powder-coated finish in white 100, wine red 405, khaki green 705, burnished or with embossed lacquered finish in white 300, sand 310, brick 320 and sage green 330 **Upholstery** in polypropylene cord in sand 8001, anthracite 8005, bordeaux 8002, green 8006, white 8007, brown 8004 **Cover** in waterproof material; the cover is upon request, with upcharge

Flexform reserves the right to make, at any time and without notice, improvements or modifications that it might deem appropriate to its products, whether these be of an aesthetic or technical nature or related to sizes and materials.

## TECHNICAL DRAWINGS | PHUKET