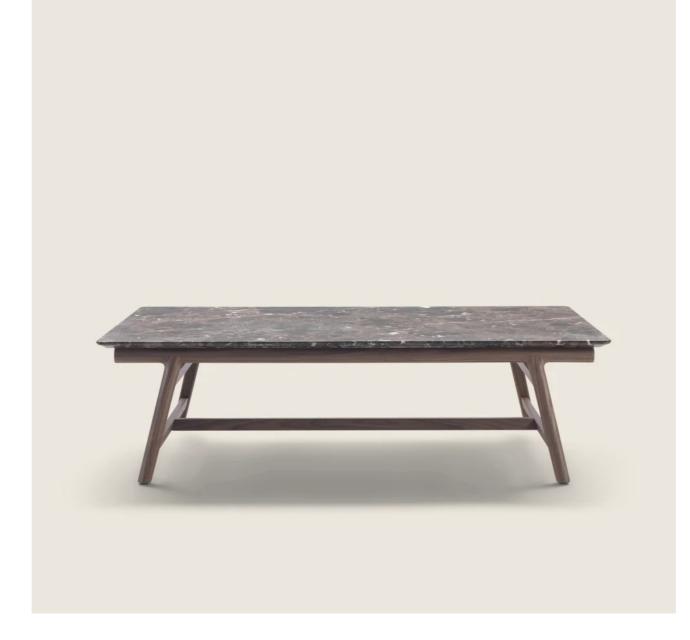

## GIANO | ANTONIO CITTERIO | 2015

## SMALL TABLE

Frame in solid wood canaletto walnut, canaletto walnut extra, ashwood natural, stained teak, stained ebony, stained wenge, stained walnut, stained brown. Rests on pads made of thermoplastic material

**Top** in solid wood canaletto walnut, canaletto walnut extra, ashwood natural,

stained teak, stained ebony, stained wenge, stained walnut, stained brown, or in marble: polished calacatta gold, matt calacatta gold, polished white carrara, polished nero marquina, polished emperador, matt emperador, polished emperador light, polished marron damasco, matt marron damasco, polished grey stardust, matt grey stardust