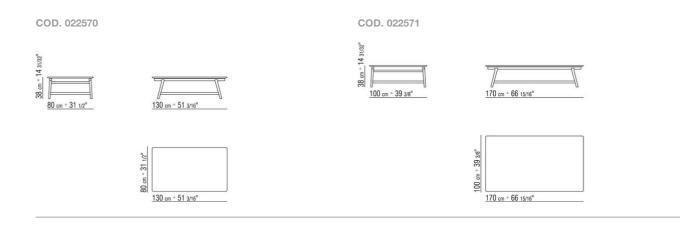

ed teak, stained ebony, stained wenge, stained walnut, stained brown. Rests on pads made of thermoplastic material

**Top** in solid wood canaletto walnut, canaletto walnut extra, ashwood natural,

stained teak, stained ebony, stained wenge, stained walnut, stained brown, or in marble: polished calacatta gold, matt calacatta gold, polished white carrara, polished nero marquina, polished emperador, matt emperador, polished emperador light, polished marron damasco, matt marron damasco, polished grey stardust, matt grey stardust

Flexform reserves the right to make, at any time and without notice, improvements or modifications that it might deem appropriate to its products, whether these be of an aesthetic or technical nature or related to sizes and materials.

## TECHNICAL DRAWINGS | GIANO