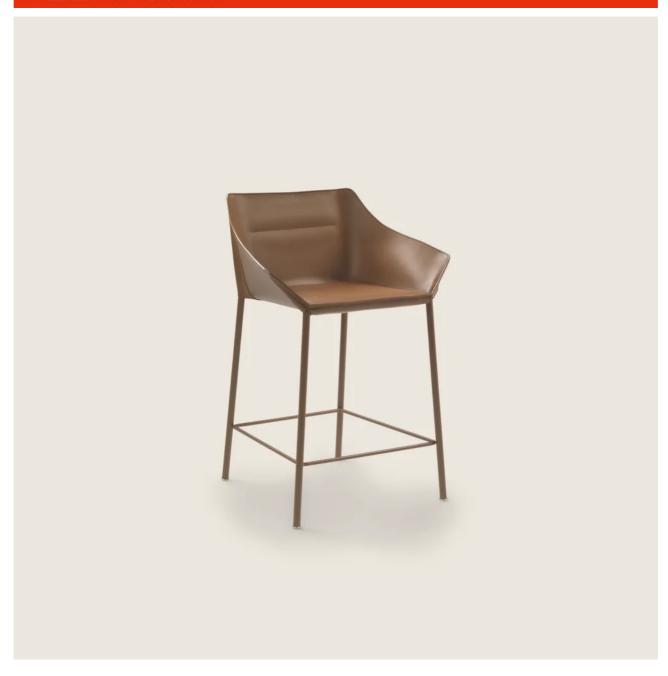

## STOOL

Structure in metal with satin, chrome, black chrome, burnished, glossy anthracite or matt titanium 710 finish; or, in mat lacquered finish in the same color as the cowhide upholstery: sand 610, olive 506, tobacco 515, russian red 508, dark brown 504, extra dark brown 513, grey 503, black 900. Padding in crushproof, single-density polyurethane and inserts in thermoplastic material

**Upholstery** in cowhide in these colors: sand 5001, olive 5006, tobacco 5015, russian red 5008, dark brown 5004, extra dark brown 5013, grey 5003, black 5005 **Footrest:** in metal, in the same color as the structure

Feet in turned aluminum. Feet rest on tips made of thermoplastic material Upholstery is not removable

stools 2

COD. 02A551

STOOLS