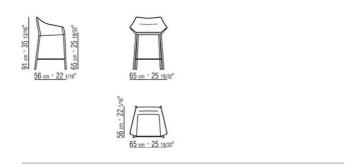

## STOOL

Structure in metal with satin, chrome, black chrome, burnished, glossy anthracite or matt titanium 710 finish; or, in mat lacquered finish in the same color as the cowhide upholstery: sand 610, olive 506, tobacco 515, russian red 508, dark brown 504, extra dark brown 513, grey 503, black 900. Padding in crushproof, single-density polyurethane and inserts in thermoplastic material

**Upholstery** in cowhide in these colors: sand 5001, olive 5006, tobacco 5015, russian red 5008, dark brown 5004, extra dark brown 5013, grey 5003, black 5005 **Footrest:** in metal, in the same color as the structure

Feet in turned aluminum. Feet rest on tips made of thermoplastic material Upholstery is not removable

stools 2

COD. 02A551

STOOLS