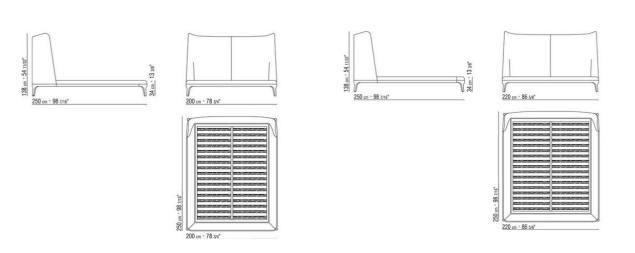

Base in solid ash with natural finish or stained wenge, ebony, brown with epoxy powder-coated metal reinforcement structure Rests on tips made of thermoplastic material Platform in metal with wood slats Upholstery is non-removable in both the fabric and leather versions Upholstery piping with fabric covers the piping comes in gros grain, available in all the colors on the sample board. With leather covers the piping comes always in the same leather

N.b.: the slatted bed bases come in 2 pieces

Flexform reserves the right to make, at any time and without notice, improvements or modifications that it might deem appropriate to its products, whether these be of an aesthetic or technical nature or related to sizes and materials.

## TECHNICAL DRAWINGS | DRAGONFLY

## COD. 011840

COD. 011841



COD. 011842