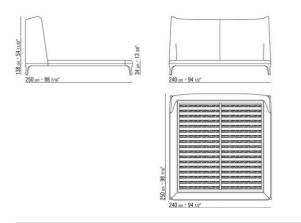

sh with natural finish or stained wenge, ebony, brown with epoxy powder-coated metal reinforcement structure Rests on tips made of thermoplastic material Platform in metal with wood slats Upholstery is non-removable in both the fabric and leather versions Upholstery piping with fabric covers the piping comes in gros grain, available in all the colors on the sample board. With leather covers the piping comes always in the same leather

N.b.: the slatted bed bases come in 2 pieces

Flexform reserves the right to make, at any time and without notice, improvements or modifications that it might deem appropriate to its products, whether these be of an aesthetic or technical nature or related to sizes and materials.

## TECHNICAL DRAWINGS | DRAGONFLY

## COD. 011840

COD. 011841



COD. 011842