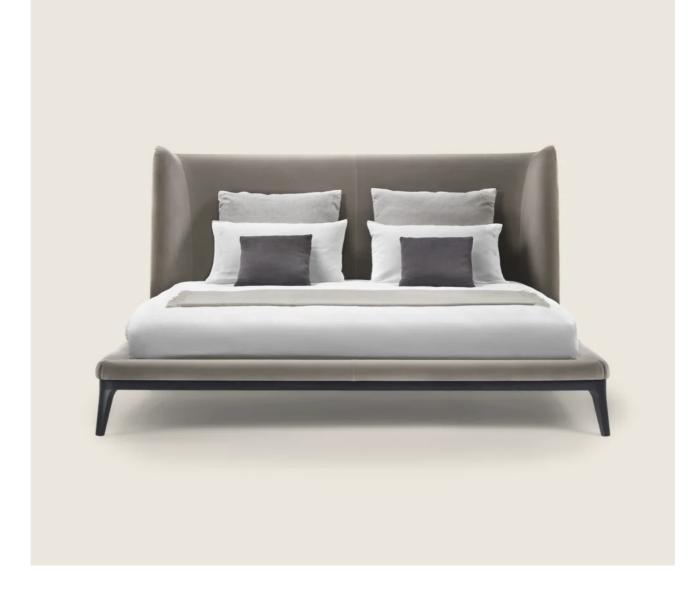

## DRAGONFLY | ROBERTO LAZZERONI | 2017

Headboard in metal with molded polyurethane padding, covered with a protective laminated fabric Base in solid ash with natural finish or stained wenge, ebony, brown with epoxy powder-coated metal reinforcement structure Rests on tips made of thermoplastic material Platform in metal with wood slats Upholstery is non-removable in both the fabric and leather versions Upholstery piping with fabric covers the piping comes in gros grain, available in all the colors on the sample board. With leather covers the piping comes always in the same leather