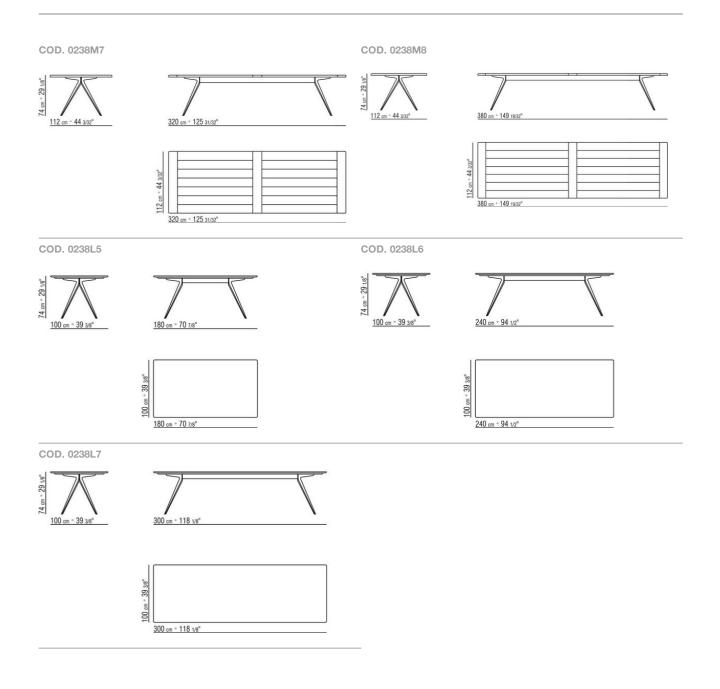

300, sand 310, brick 320 and sage green 330. Rests on tips made of thermoplastic material. Upon request, aluminum tips for use on soft surfaces **Top** in the following types of stone: lava stone, porphyry, pietra del cardoso, beola argentata

Top for codes 238L1, 238L2, 238L3, 238L4, 238M1, 238M3, 238M5, 238M6, 238M7, 238M8 in solid iroko with natural, stained grey, stained brown, lacquered white finish

**Cover** in waterproof material; cover is upon request, with upcharge

Flexform reserves the right to make, at any time and without notice, improvements or modifications that it might deem appropriate to its products, whether these be of an aesthetic or technical nature or related to sizes and materials.

## TECHNICAL DRAWINGS | ZEFIRO OUTDOOR



## TECHNICAL DRAWINGS | ZEFIRO OUTDOOR