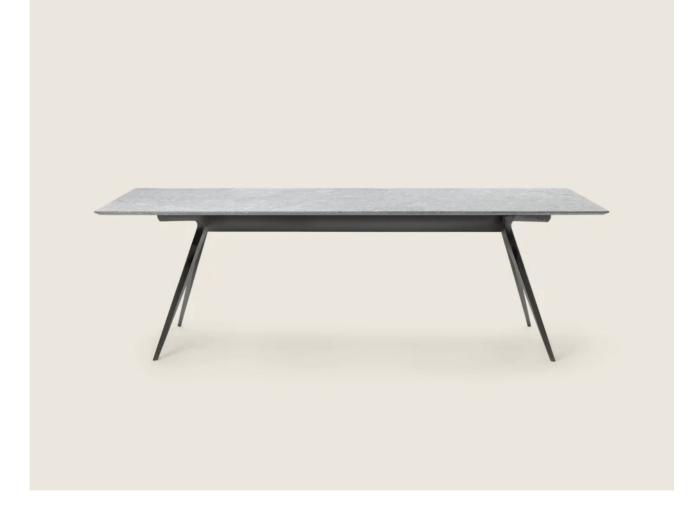

#### TABLE

**Structure** in metal and aluminum matt brushed or with epoxy powder-coat finish in the following colors: white 100, wine red 405, khaki green 705, burnished; or with embossed lacquered finish in white 300, sand 310, brick 320 and sage green 330. Rests on tips made of thermoplastic material. Upon request, aluminum tips for use on soft surfaces **Top** in the following types of stone: lava stone, porphyry, pietra del cardoso, beola argentata

Top for codes 238L1, 238L2, 238L3, 238L4, 238M1, 238M3, 238M5, 238M6, 238M7, 238M8 in solid iroko with natural, stained grey, stained brown, lacquered white finish

**Cover** in waterproof material; cover is upon request, with upcharge