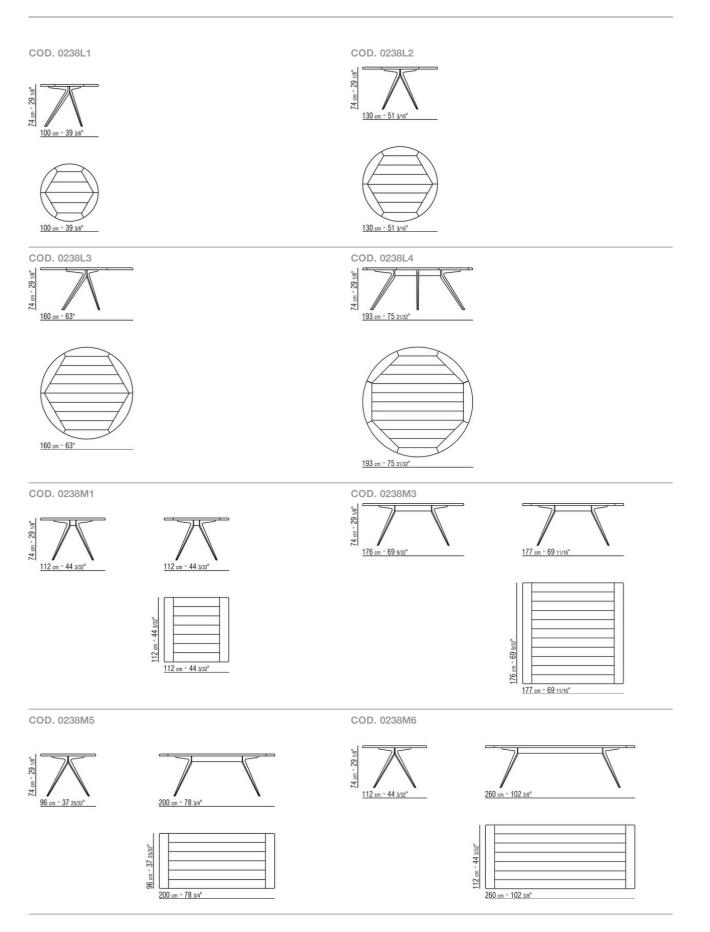

or with embossed lacquered finish in white 300, sand 310, brick 320 and sage green 330. Rests on tips made of thermoplastic material. Upon request, aluminum tips for use on soft surfaces **Top** in the following types of stone: lava stone, porphyry, pietra del cardoso, beola argentata

Top for codes 238L1, 238L2, 238L3, 238L4, 238M1, 238M3, 238M5, 238M6, 238M7, 238M8 in solid iroko with natural, stained grey, stained brown, lacquered white finish

**Cover** in waterproof material; cover is upon request, with upcharge

Flexform reserves the right to make, at any time and without notice, improvements or modifications that it might deem appropriate to its products, whether these be of an aesthetic or technical nature or related to sizes and materials.

## TECHNICAL DRAWINGS | ZEFIRO OUTDOOR



## TECHNICAL DRAWINGS | ZEFIRO OUTDOOR