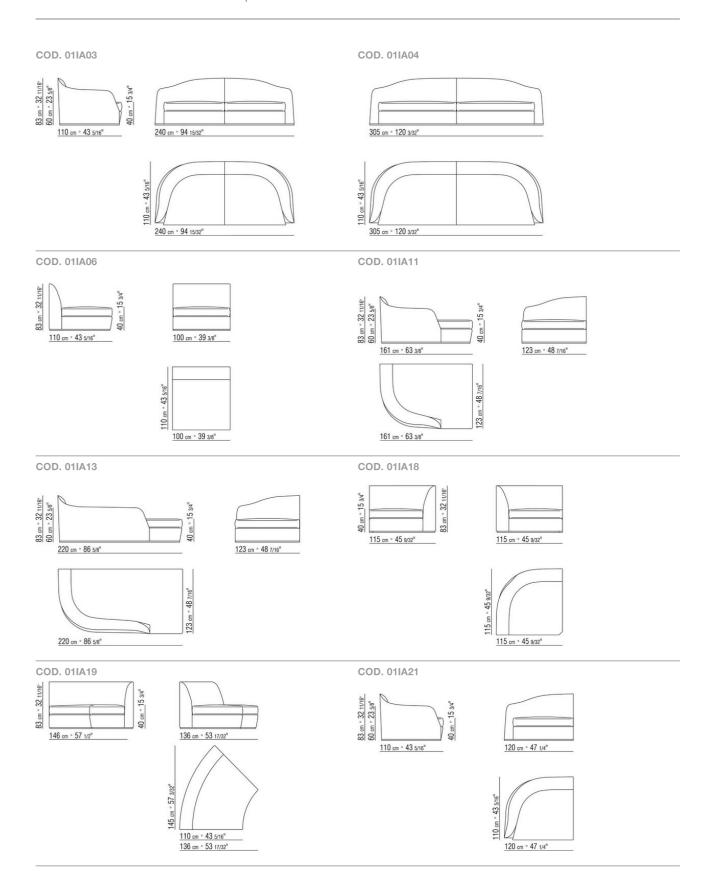

ERONI | 2016

**Structure** in solid wood with molded polyurethane foam padding, covered with a protective laminated fabric

Base in metal with satin, chrome, black chrome, burnished, glossy anthracite finish. Rests on tips made of thermoplastic material

**Seat cushion** in sterilized goose down (Assopiuma certified, gold label) with insert in crushproof material

Back cushion in sterilized goose down (Assopiuma certified, gold label). The back cushion is optional, upon request, with upcharge

**Upholstery** is non-removable in both the fabric and leather versions

**Piping** with fabric covers the piping comes in gros grain, available in all the colors on the sample board. With leather covers the piping comes always in the same leather

STAND-ALONE SOFAS

## TECHNICAL DRAWINGS | ALFRED



SOFAS

## TECHNICAL DRAWINGS | ALFRED



COD. 01IA99



SOFAS