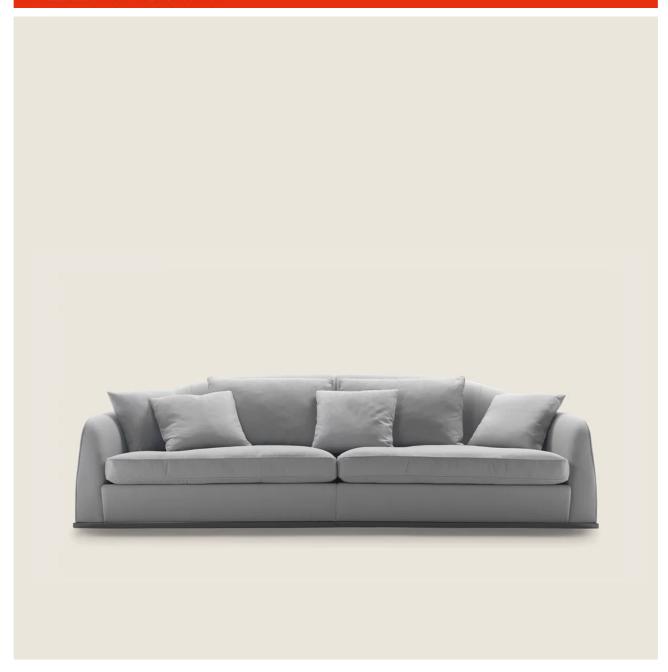

ALFRED ROBERTO LAZZERONI 2016 SOFAS

## ALFRED | ROBERTO LAZZERONI | 2016

**Structure** in solid wood with molded polyurethane foam padding, covered with a protective laminated fabric

Base in metal with satin, chrome, black chrome, burnished, glossy anthracite finish. Rests on tips made of thermoplastic material

**Seat cushion** in sterilized goose down (Assopiuma certified, gold label) with insert in crushproof material

Back cushion in sterilized goose down (Assopiuma certified, gold label). The back cushion is optional, upon request, with upcharge

**Upholstery** is non-removable in both the fabric and leather versions

**Piping** with fabric covers the piping comes in gros grain, available in all the colors on the sample board. With leather covers the piping comes always in the same leather