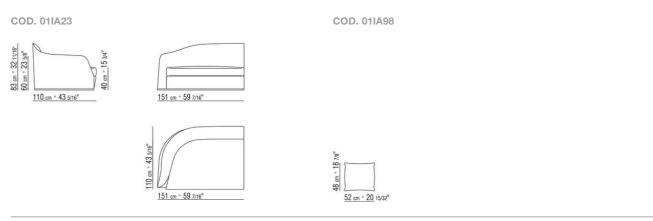

with molded polyurethane foam padding, covered with a protective laminated fabric

Base in metal with satin, chrome, black chrome, burnished, glossy anthracite finish. Rests on tips made of thermoplastic material

**Seat cushion** in sterilized goose down (Assopiuma certified, gold label) with insert in crushproof material

Back cushion in sterilized goose down (Assopiuma certified, gold label). The back cushion is optional, upon request, with upcharge

**Upholstery** is non-removable in both the fabric and leather versions

**Piping** with fabric covers the piping comes in gros grain, available in all the colors on the sample board. With leather covers the piping comes always in the same leather

STAND-ALONE SOFAS

## TECHNICAL DRAWINGS | ALFRED



SOFAS

## TECHNICAL DRAWINGS | ALFRED



COD. 01IA99



SOFAS