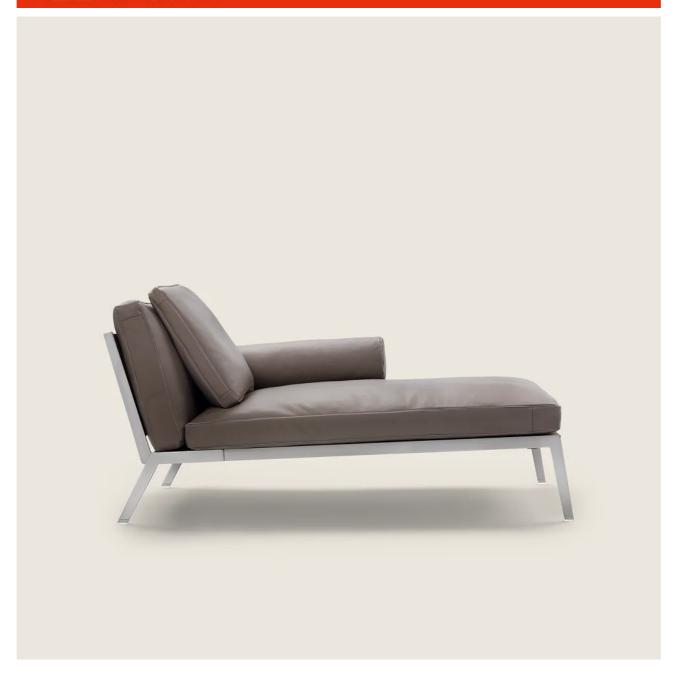

## **CHAISE LONGUE**

Frame in satined, chrome, burnished, black chrome, glossy anthracite metal. Rests on pads made of thermoplastic material

Seat frame in metal covered with hide leather russian red 5008, olive 5006, black 5005, dark brown 5004, dark brown extra 5013, grey 5003, sand 5001, tobacco 5015. Also available in black suede 6005, dark brown suede 6004, olive suede 6003, sand suede 6001 with polyurethane foam seat cushion

Backrest frame in metal with woven cowhide cord in the following colors: black, tobacco, natural, dark brown, grey, olive and russian red **Seat cushions** in sterilized goose down (Assopiuma certified, gold label) with insert in crushproof material

**Backrest cushions** in sterilized goose down (Assopiuma certified, gold label)

Optional cushions in sterilized goose down (Assopiuma certified, gold label). Optional cushions are upon request, with upcharge Armrest bolster in sterilized goose down (Assopiuma certified, gold label) held in place by a metal insert. The bolster is optional, upon request, with upcharge Upholstery is removable in both the fabric and leather versions

**Piping** in gros grain, available in all the colors on the sample board, for both fabric and leather covers

CHAISE LONGUE/DORMEUSE